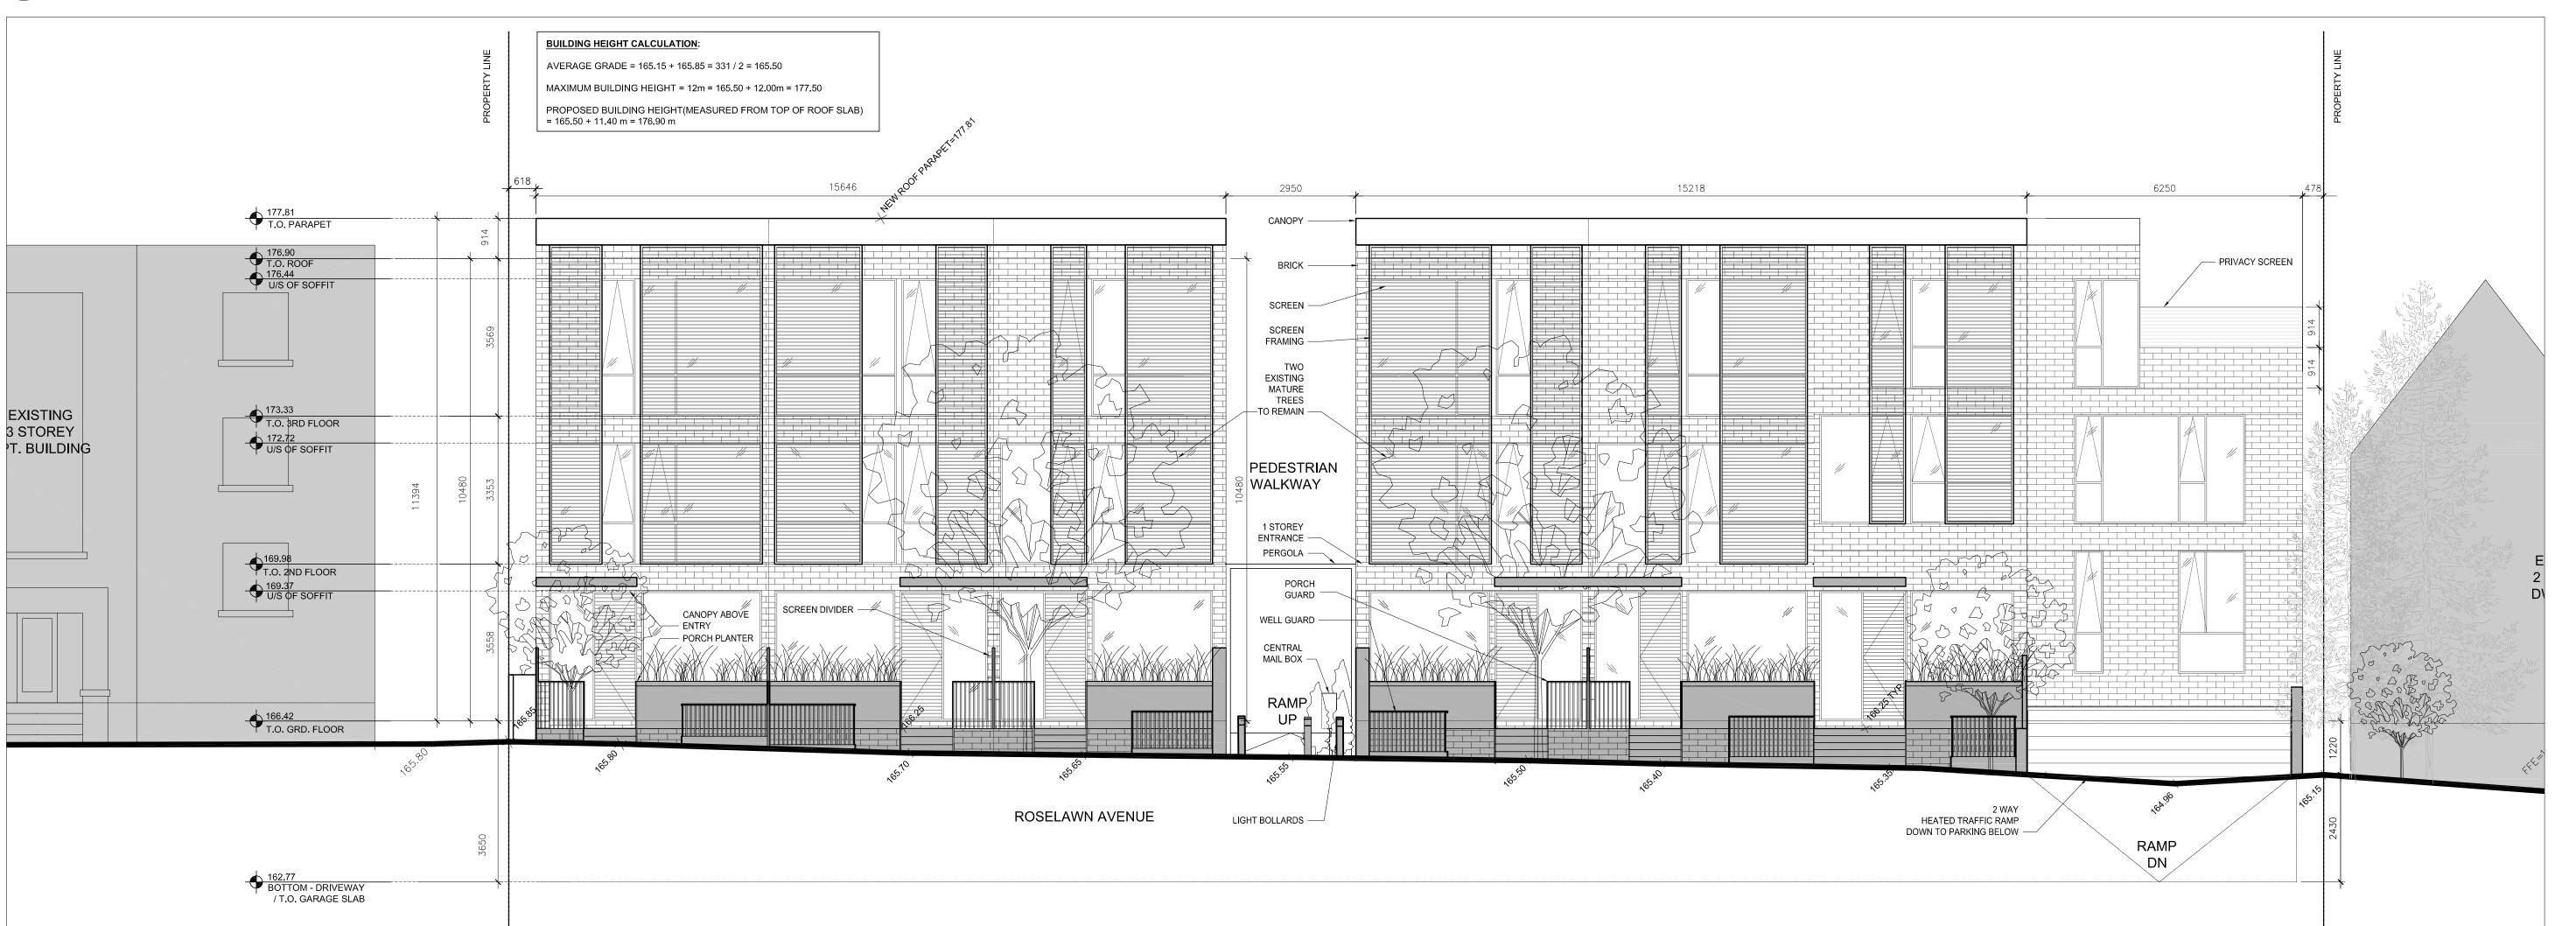

#### ROSELAWN TOWNHOUSES

117 - 129 ROSELAWN AVENUE TORONTO, ON M4R 1E7 CANADA

NEW DEVELOPMENT

OCTOBER 18 2012

DRAWING TITLE

**BUILDING ELEVATIONS** 

DRAWING NUMBER REVISION NUMBER

19 DUNCAN STREET, SUITE 405 TORONTO, ONTARIO M5H 3H1

#### ROSELAWN TOWNHOUSES

117 - 129 ROSELAWN AVENUE TORONTO, ON M4R 1E7 CANADA

NEW DEVELOPMENT

DATE

OCTOBER 18 2012

DRAWING TITLE

**BUILDING ELEVATIONS** 

DRAWING NUMBER REVISION NUMBER