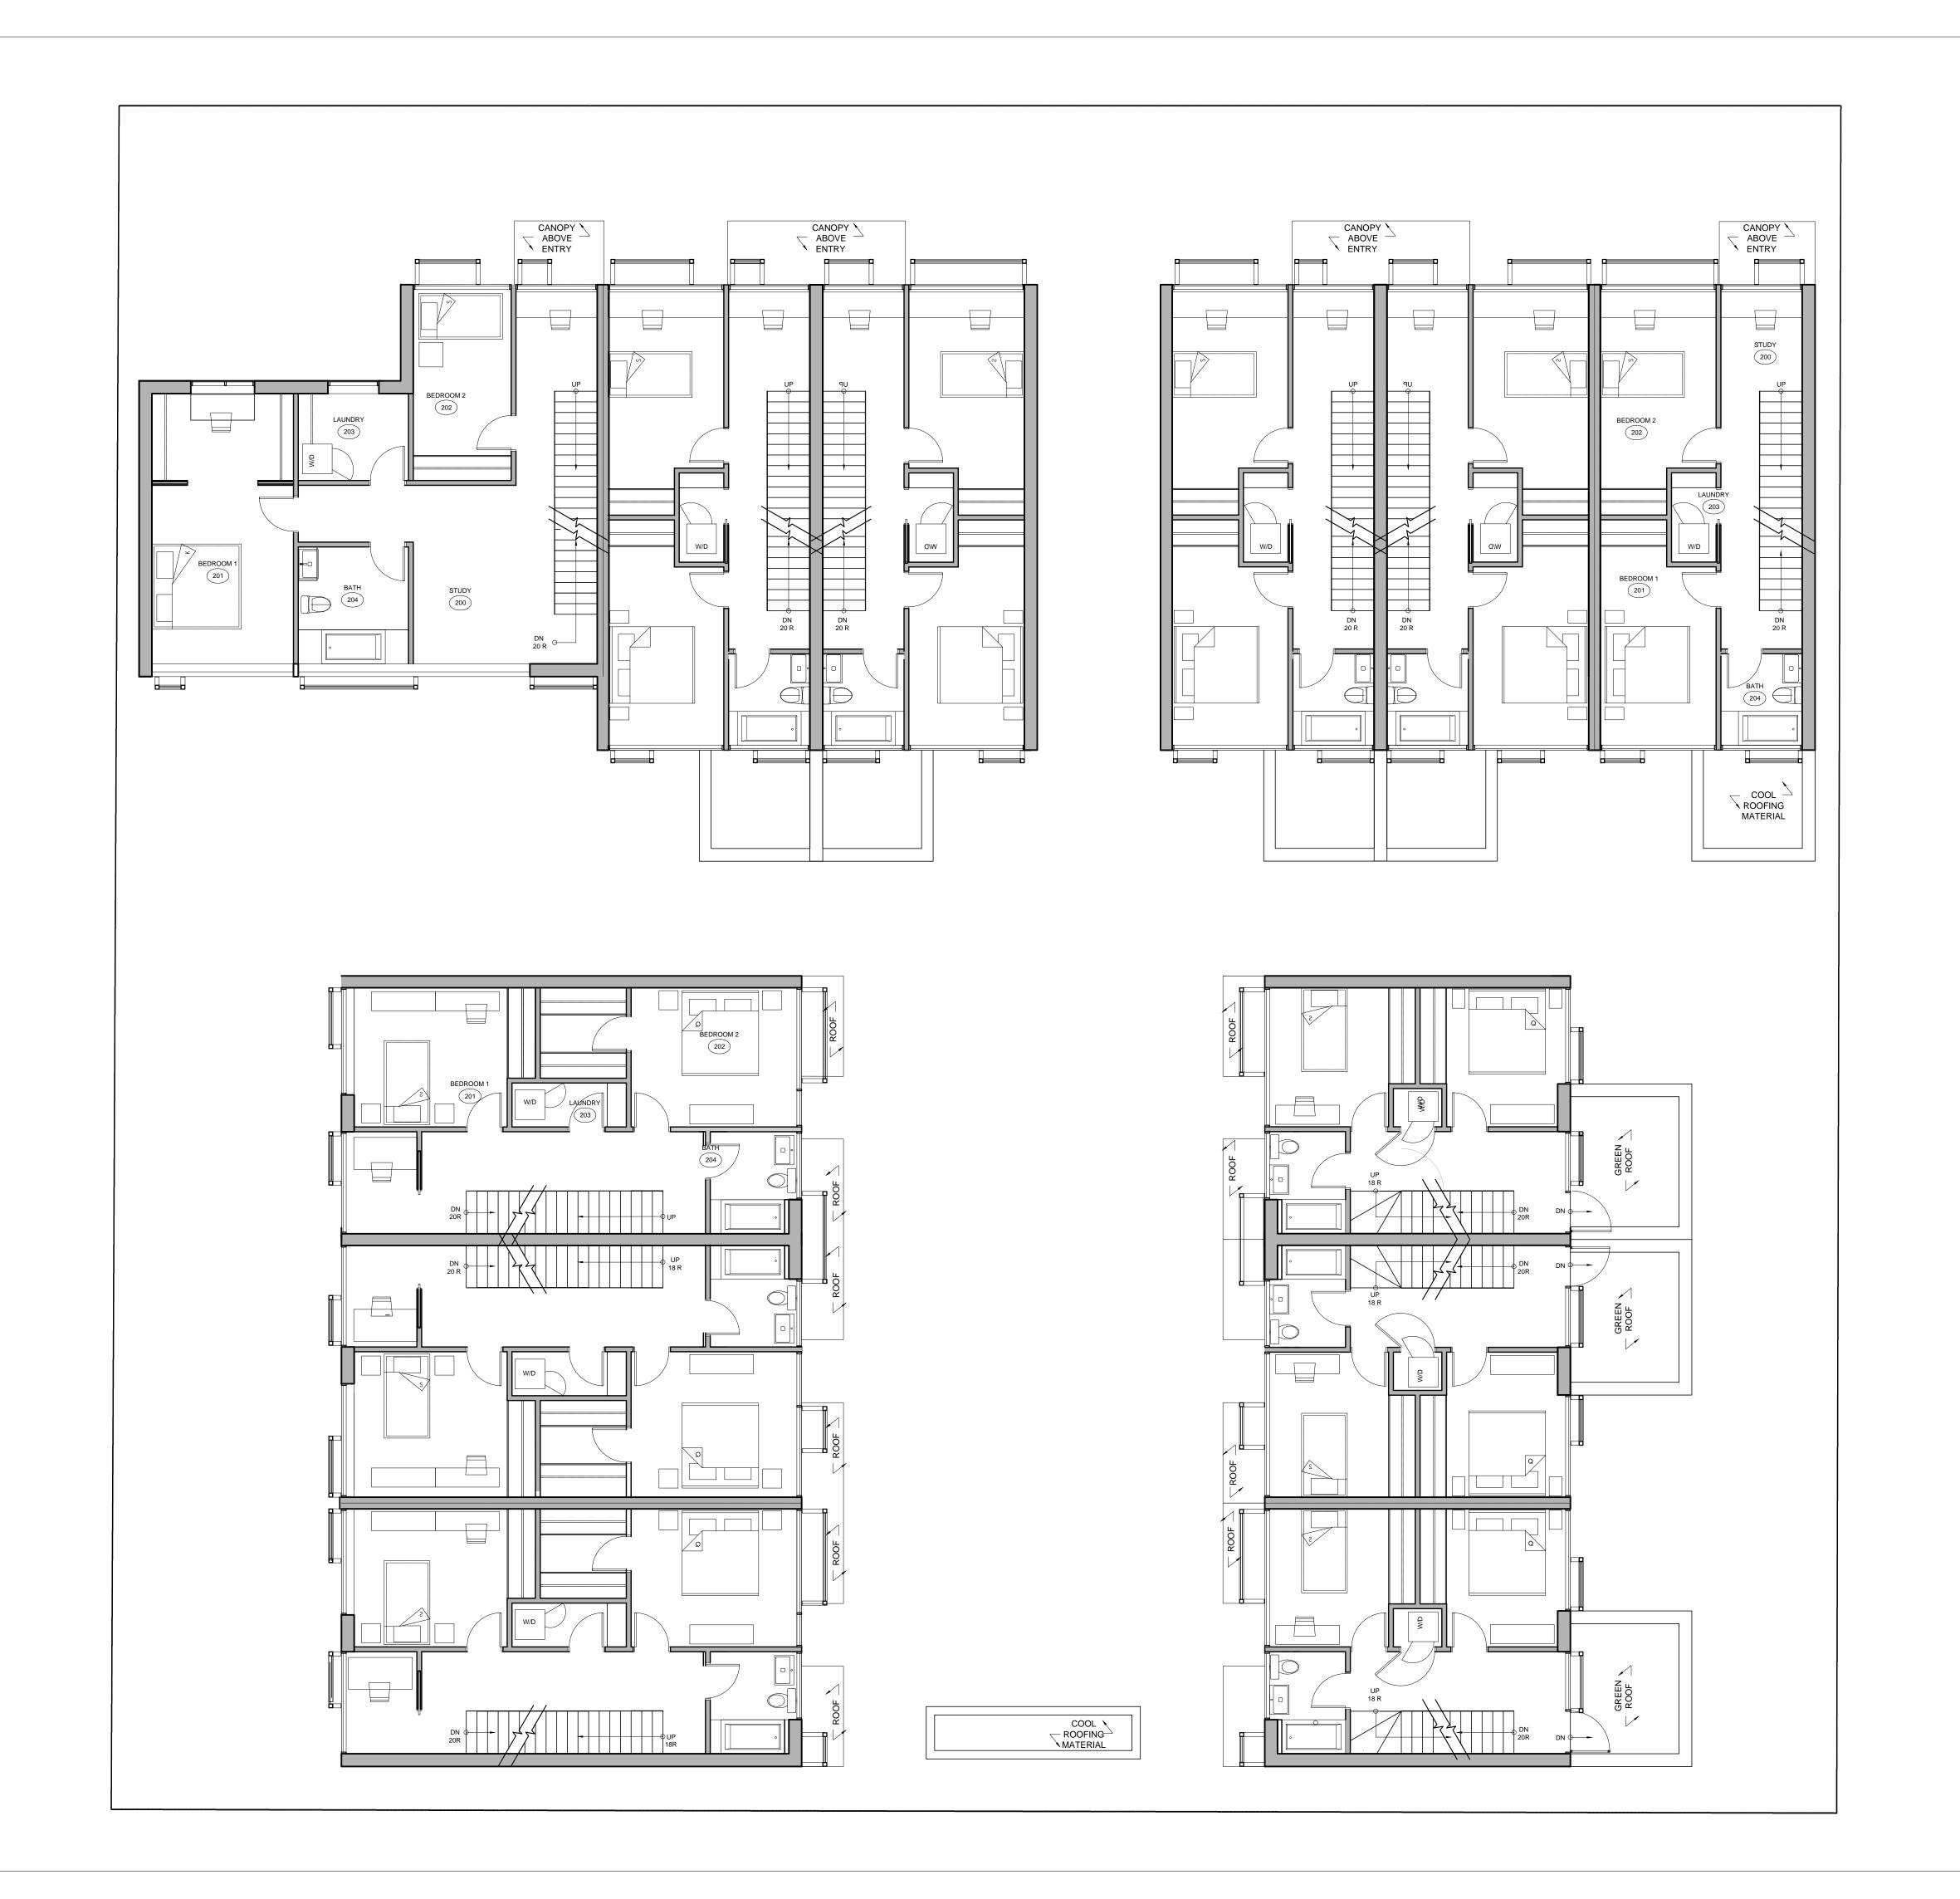

#### **REVISIONS AND ISSUES** DESCRIPTION ISSUED FOR ZBA DEC. 21 2012 ISSUED FOR SPA DEC. 21 2012 ISSUED FOR REVIEW APR. 15, 2014 ISSUED FOR REVIEW MAY 7, 2014 ISSUED FOR ZBA MAY 16, 2014 ISSUED FOR SPA MAY 16, 2014 ISSUED FOR SETTLMT DISCUSSION FEB. 24, 2015 ISSUED FOR SETTLMT DISCUSSION MAR 02, 2015 ISSUED POST NORTH YORK MEETING MAR. 27, 2015

ISSUED POST NORTH YORK MEETING MAR. 31, 2015

SCALE NORTH POINT

AS NOTED

PROJECT TITLE & ADDRESS

#### ROSELAWN TOWNHOUSES

117 - 129 ROSELAWN AVENUE TORONTO, ON M4R 1E7 CANADA

NEW DEVELOPMENT

DATE

OCTOBER 18 2012

DRAWING TITLE

GROUND FLOOR PLAN

A 101 REVISION NUMBER

#### ROSELAWN TOWNHOUSES

117 - 129 ROSELAWN AVENUE TORONTO, ON M4R 1E7 CANADA

NEW DEVELOPMENT

OCTOBER 18 2012

DRAWING TITLE

SECOND FLOOR PLAN

DRAWING NUMBER

REVISION NUMBER A102 00