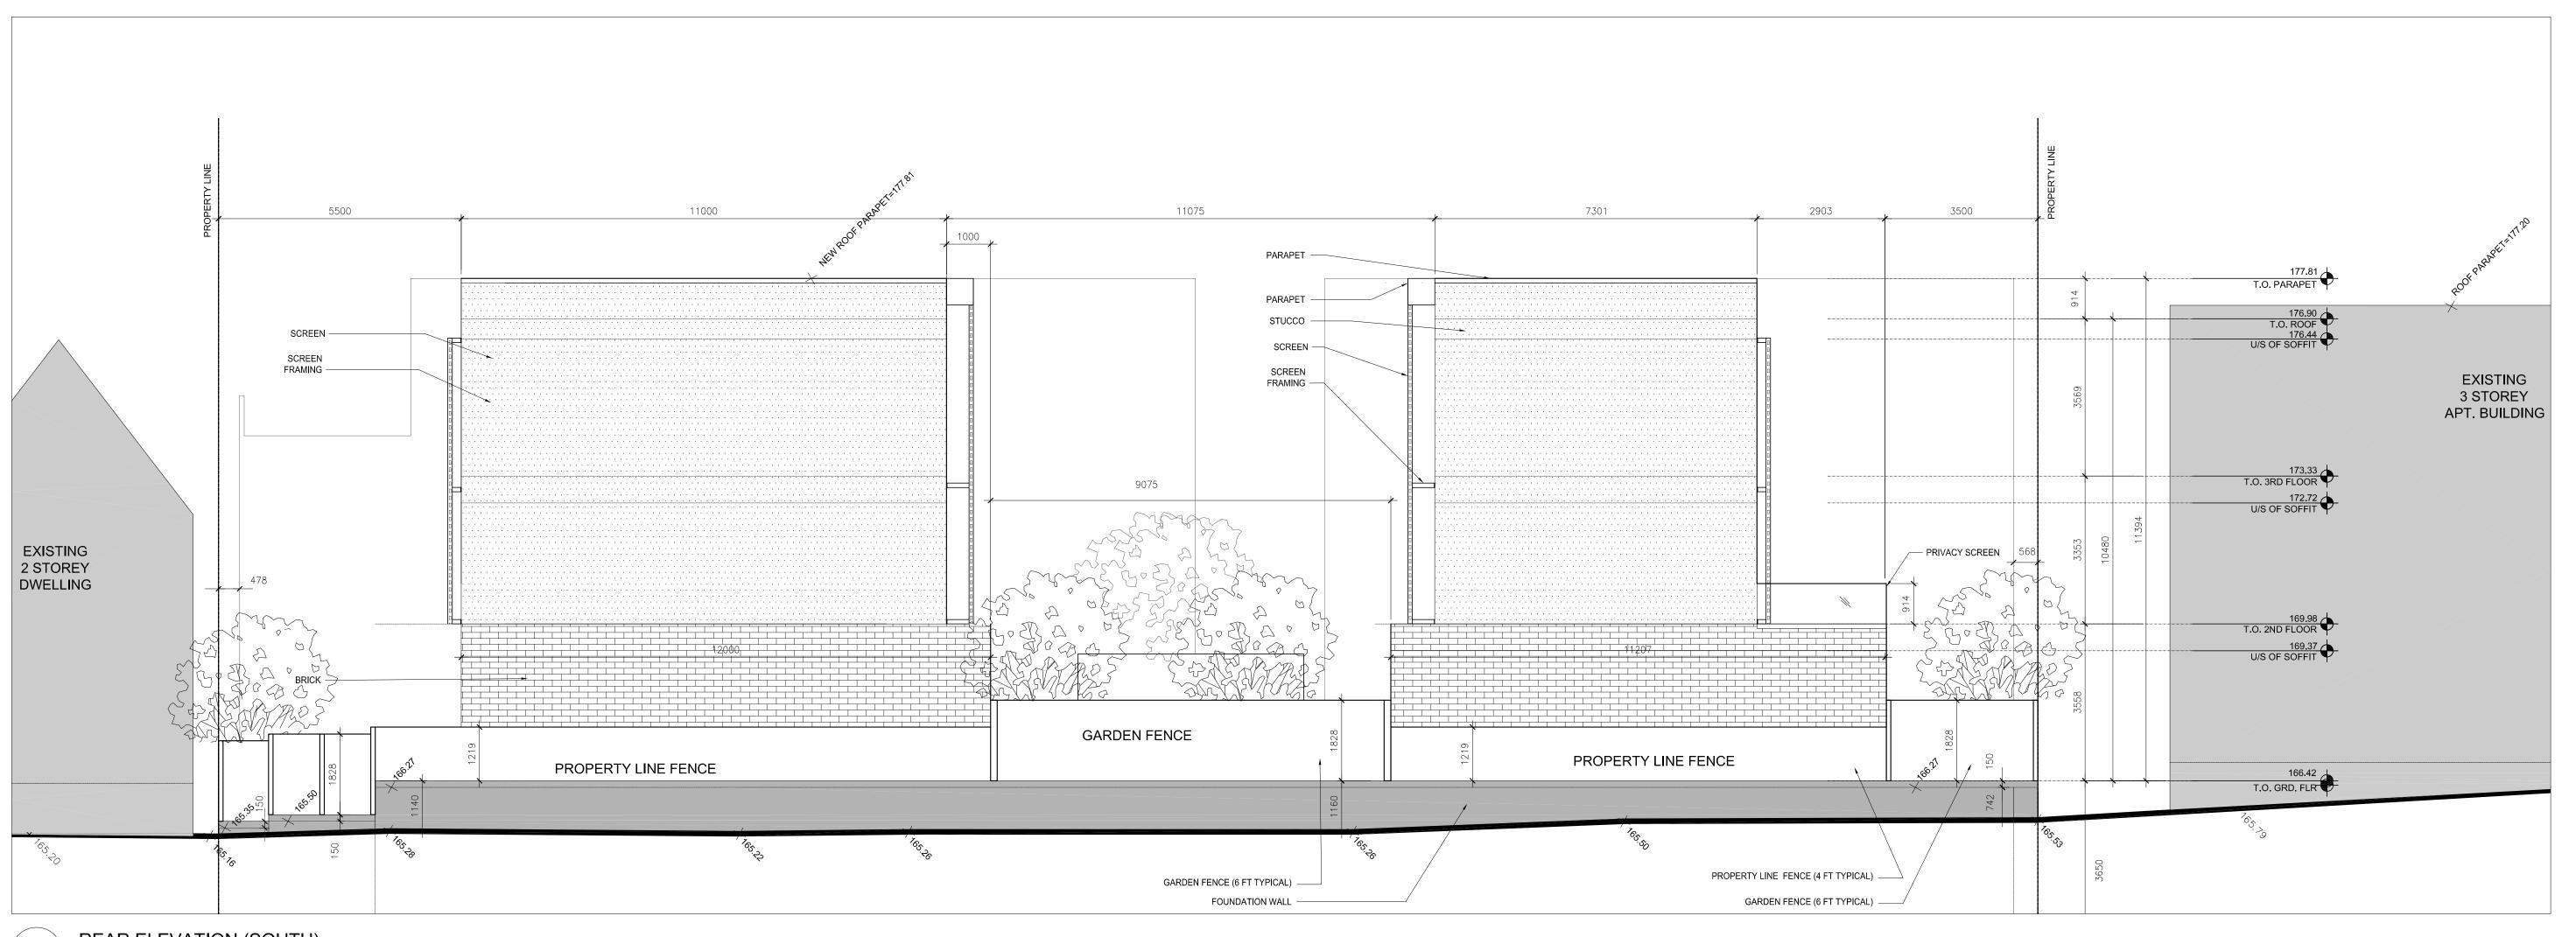

#### ROSELAWN TOWNHOUSES

117 - 129 ROSELAWN AVENUE TORONTO, ON M4R 1E7 CANADA

NEW DEVELOPMENT

OCTOBER 18 2012

DRAWING TITLE

**BUILDING ELEVATIONS** 

DRAWING NUMBER REVISION NUMBER

19 DUNCAN STREET, SUITE 405 TORONTO, ONTARIO M5H 3H1

#### ROSELAWN TOWNHOUSES

117 - 129 ROSELAWN AVENUE TORONTO, ON M4R 1E7 CANADA

NEW DEVELOPMENT

DATE

OCTOBER 18 2012

DRAWING TITLE

**BUILDING ELEVATIONS** 

DRAWING NUMBER REVISION NUMBER