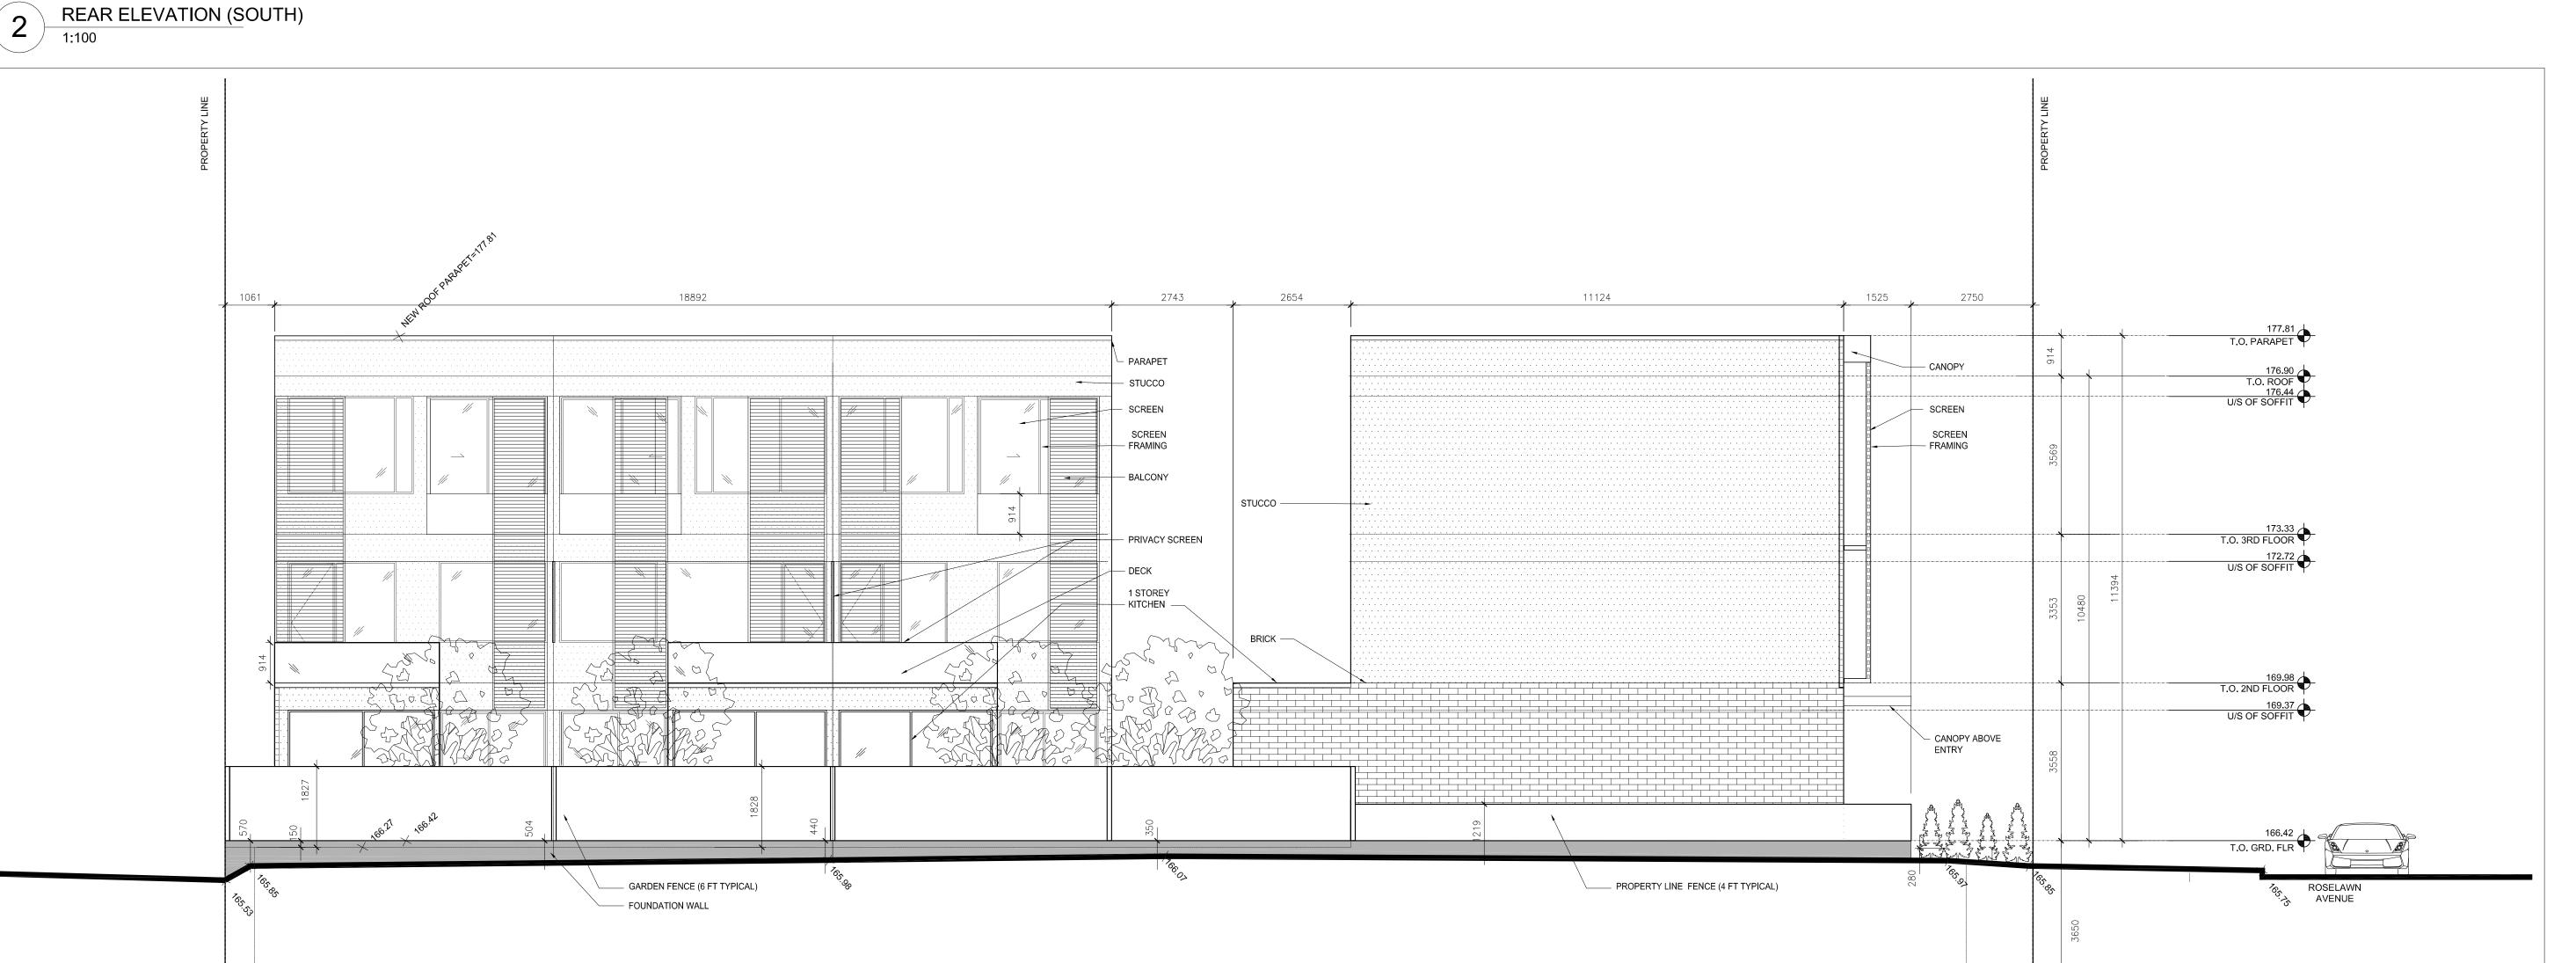

#### ROSELAWN TOWNHOUSES

117 - 129 ROSELAWN AVENUE TORONTO, ON M4R 1E7 CANADA

NEW DEVELOPMENT

DATE

OCTOBER 18 2012

DRAWING TITLE

**BUILDING ELEVATIONS** 

DRAWING NUMBER REVISION NUMBER

A202

162.77

COURTYARD ELEVATION - LOOKING WEST

BUILDING SECTION THROUGH BACK UNITS & BACK COURTYARD