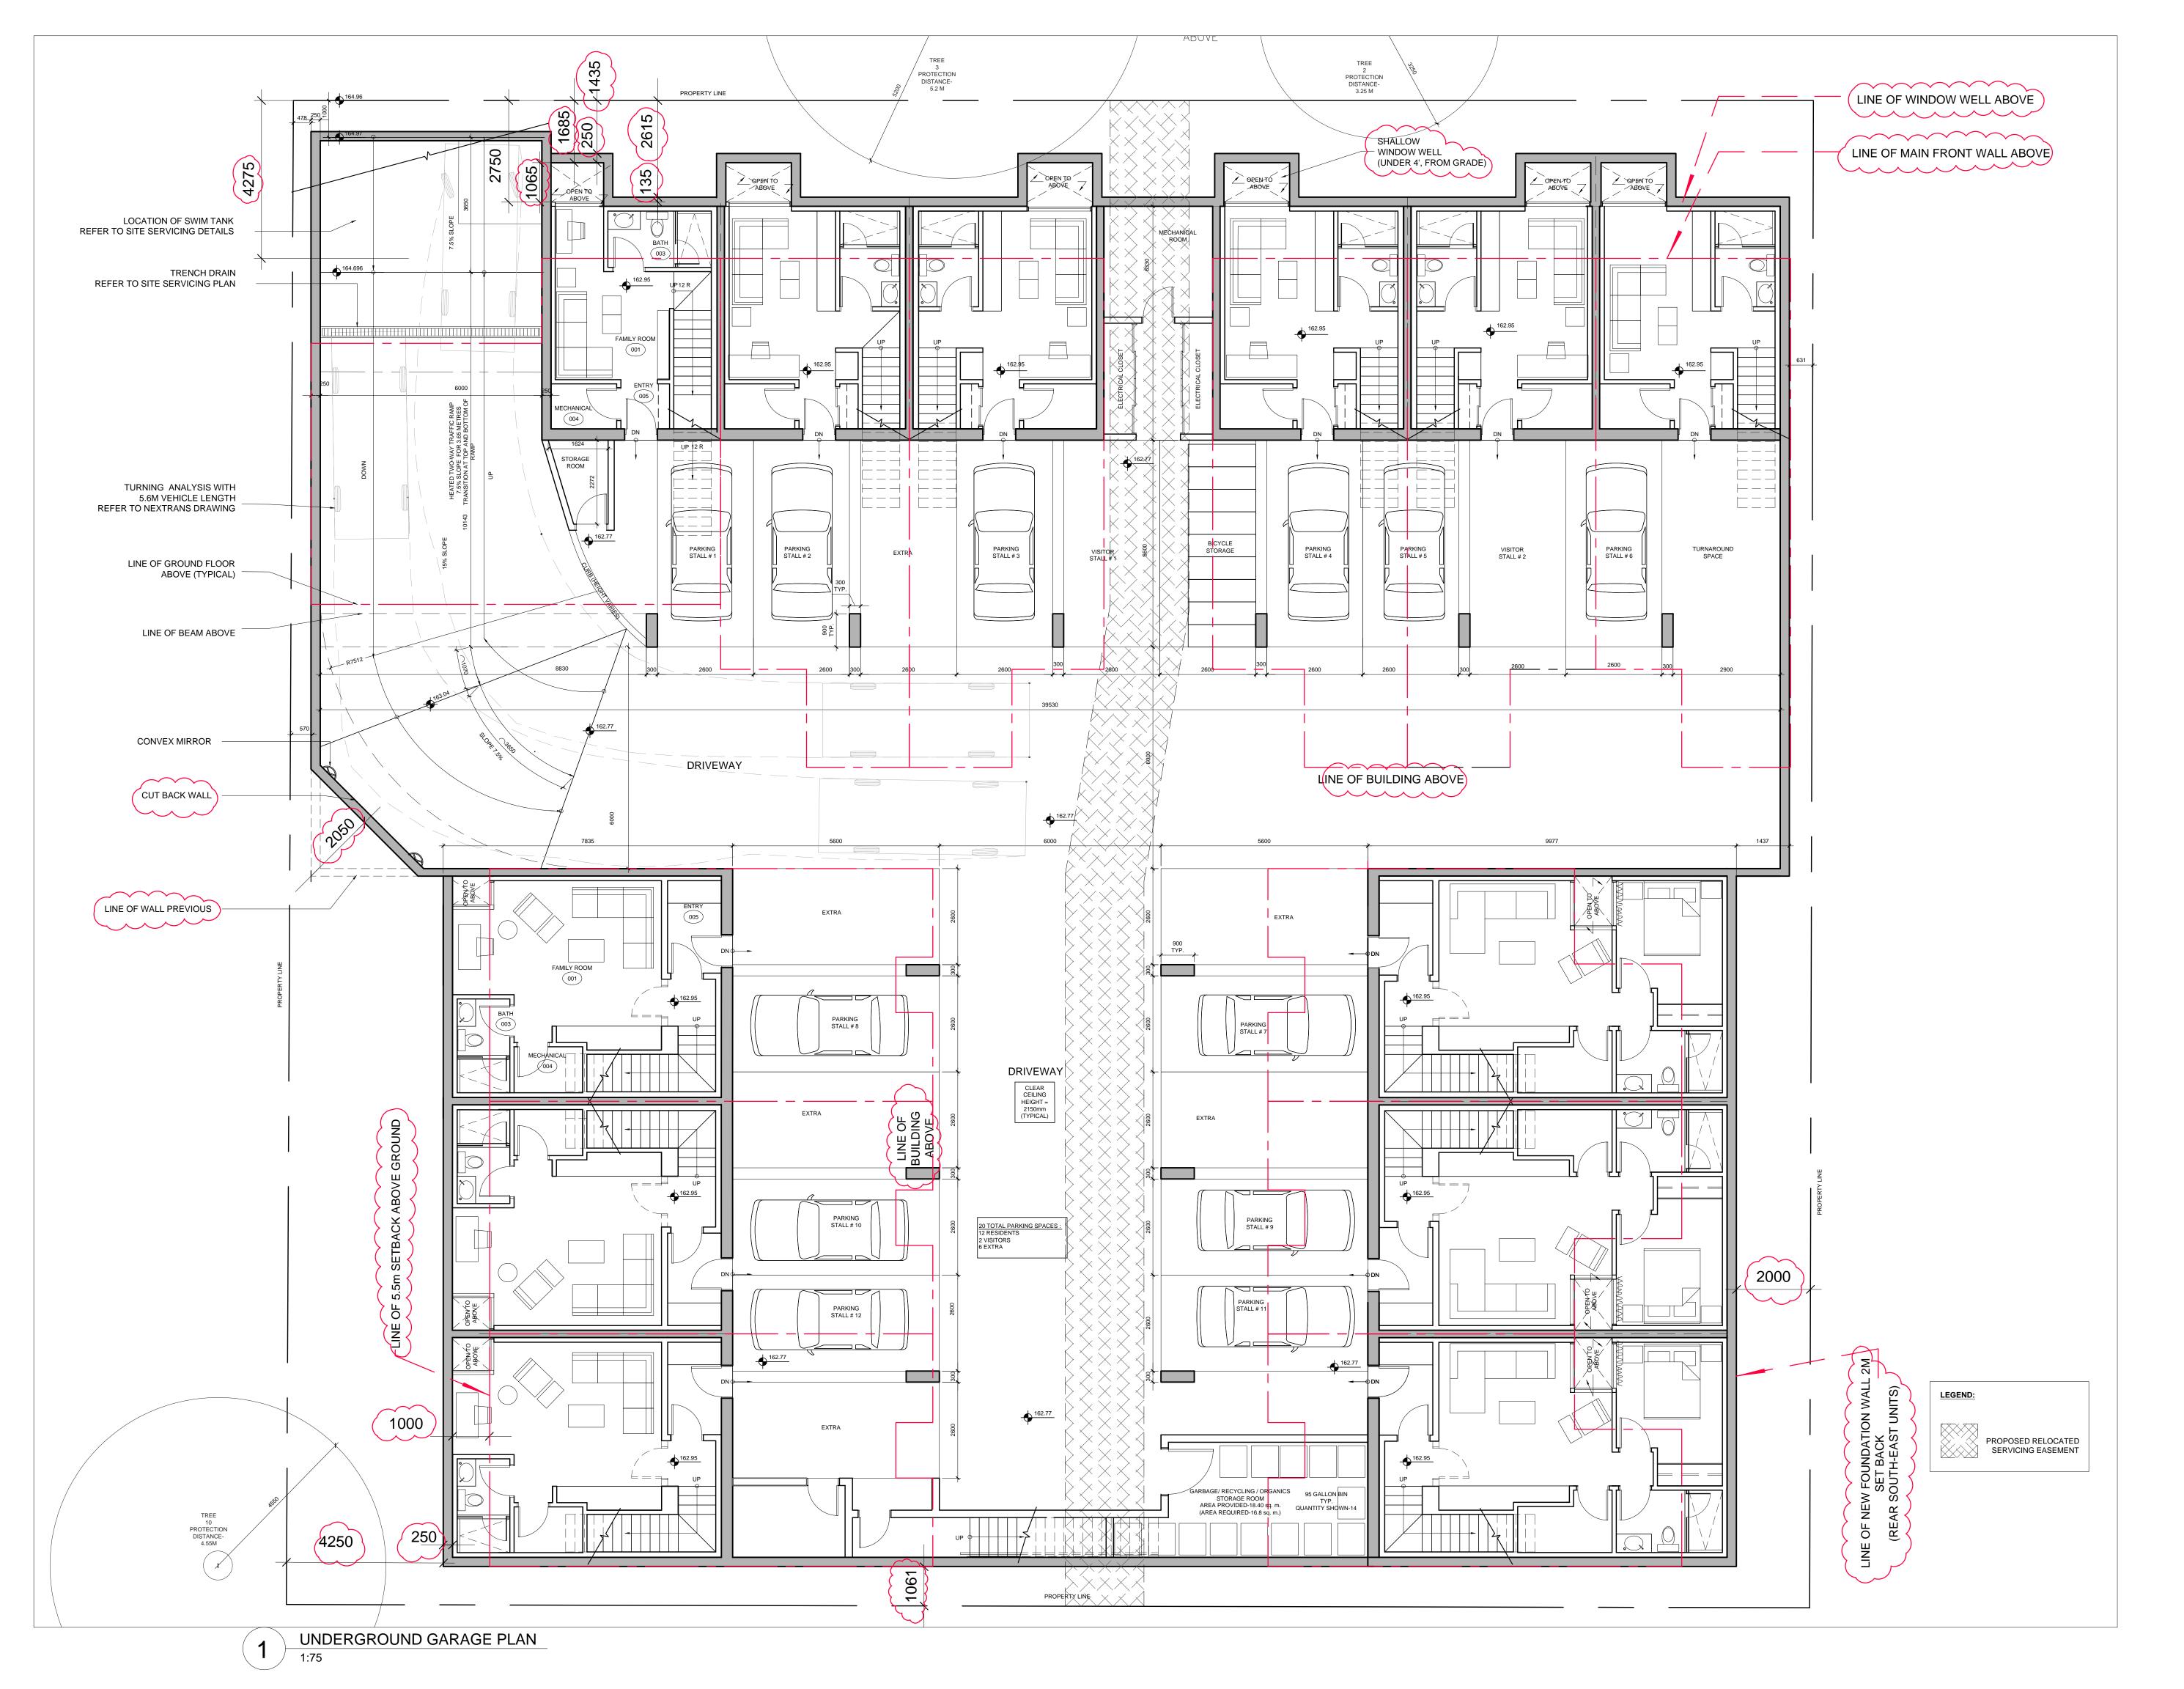

CALE NORTH POINT

AS NOTED

PROJECT TITLE & ADDRESS

#### ROSELAWN TOWNHOUSES

117 - 129 ROSELAWN AVENUE TORONTO, ON M4R 1E7 CANADA

NEW DEVELOPMENT

DATE

OCTOBER 18 2012

DRAWING TITLE

UNDERGROUND GARAGE PLAN

DRAWING NUMBER REVISION NUMBER

A100

19 DUNCAN STREET, SUITE 405 TORONTO, ONTARIO M5H 3H1

t. 416.260.8373 f. 416.260.0460 e: info@drewmandelarchitects.com

Contractor must check and verify all dimensions on the job, and report any discrepancies to the Architect before proceeding with the work.