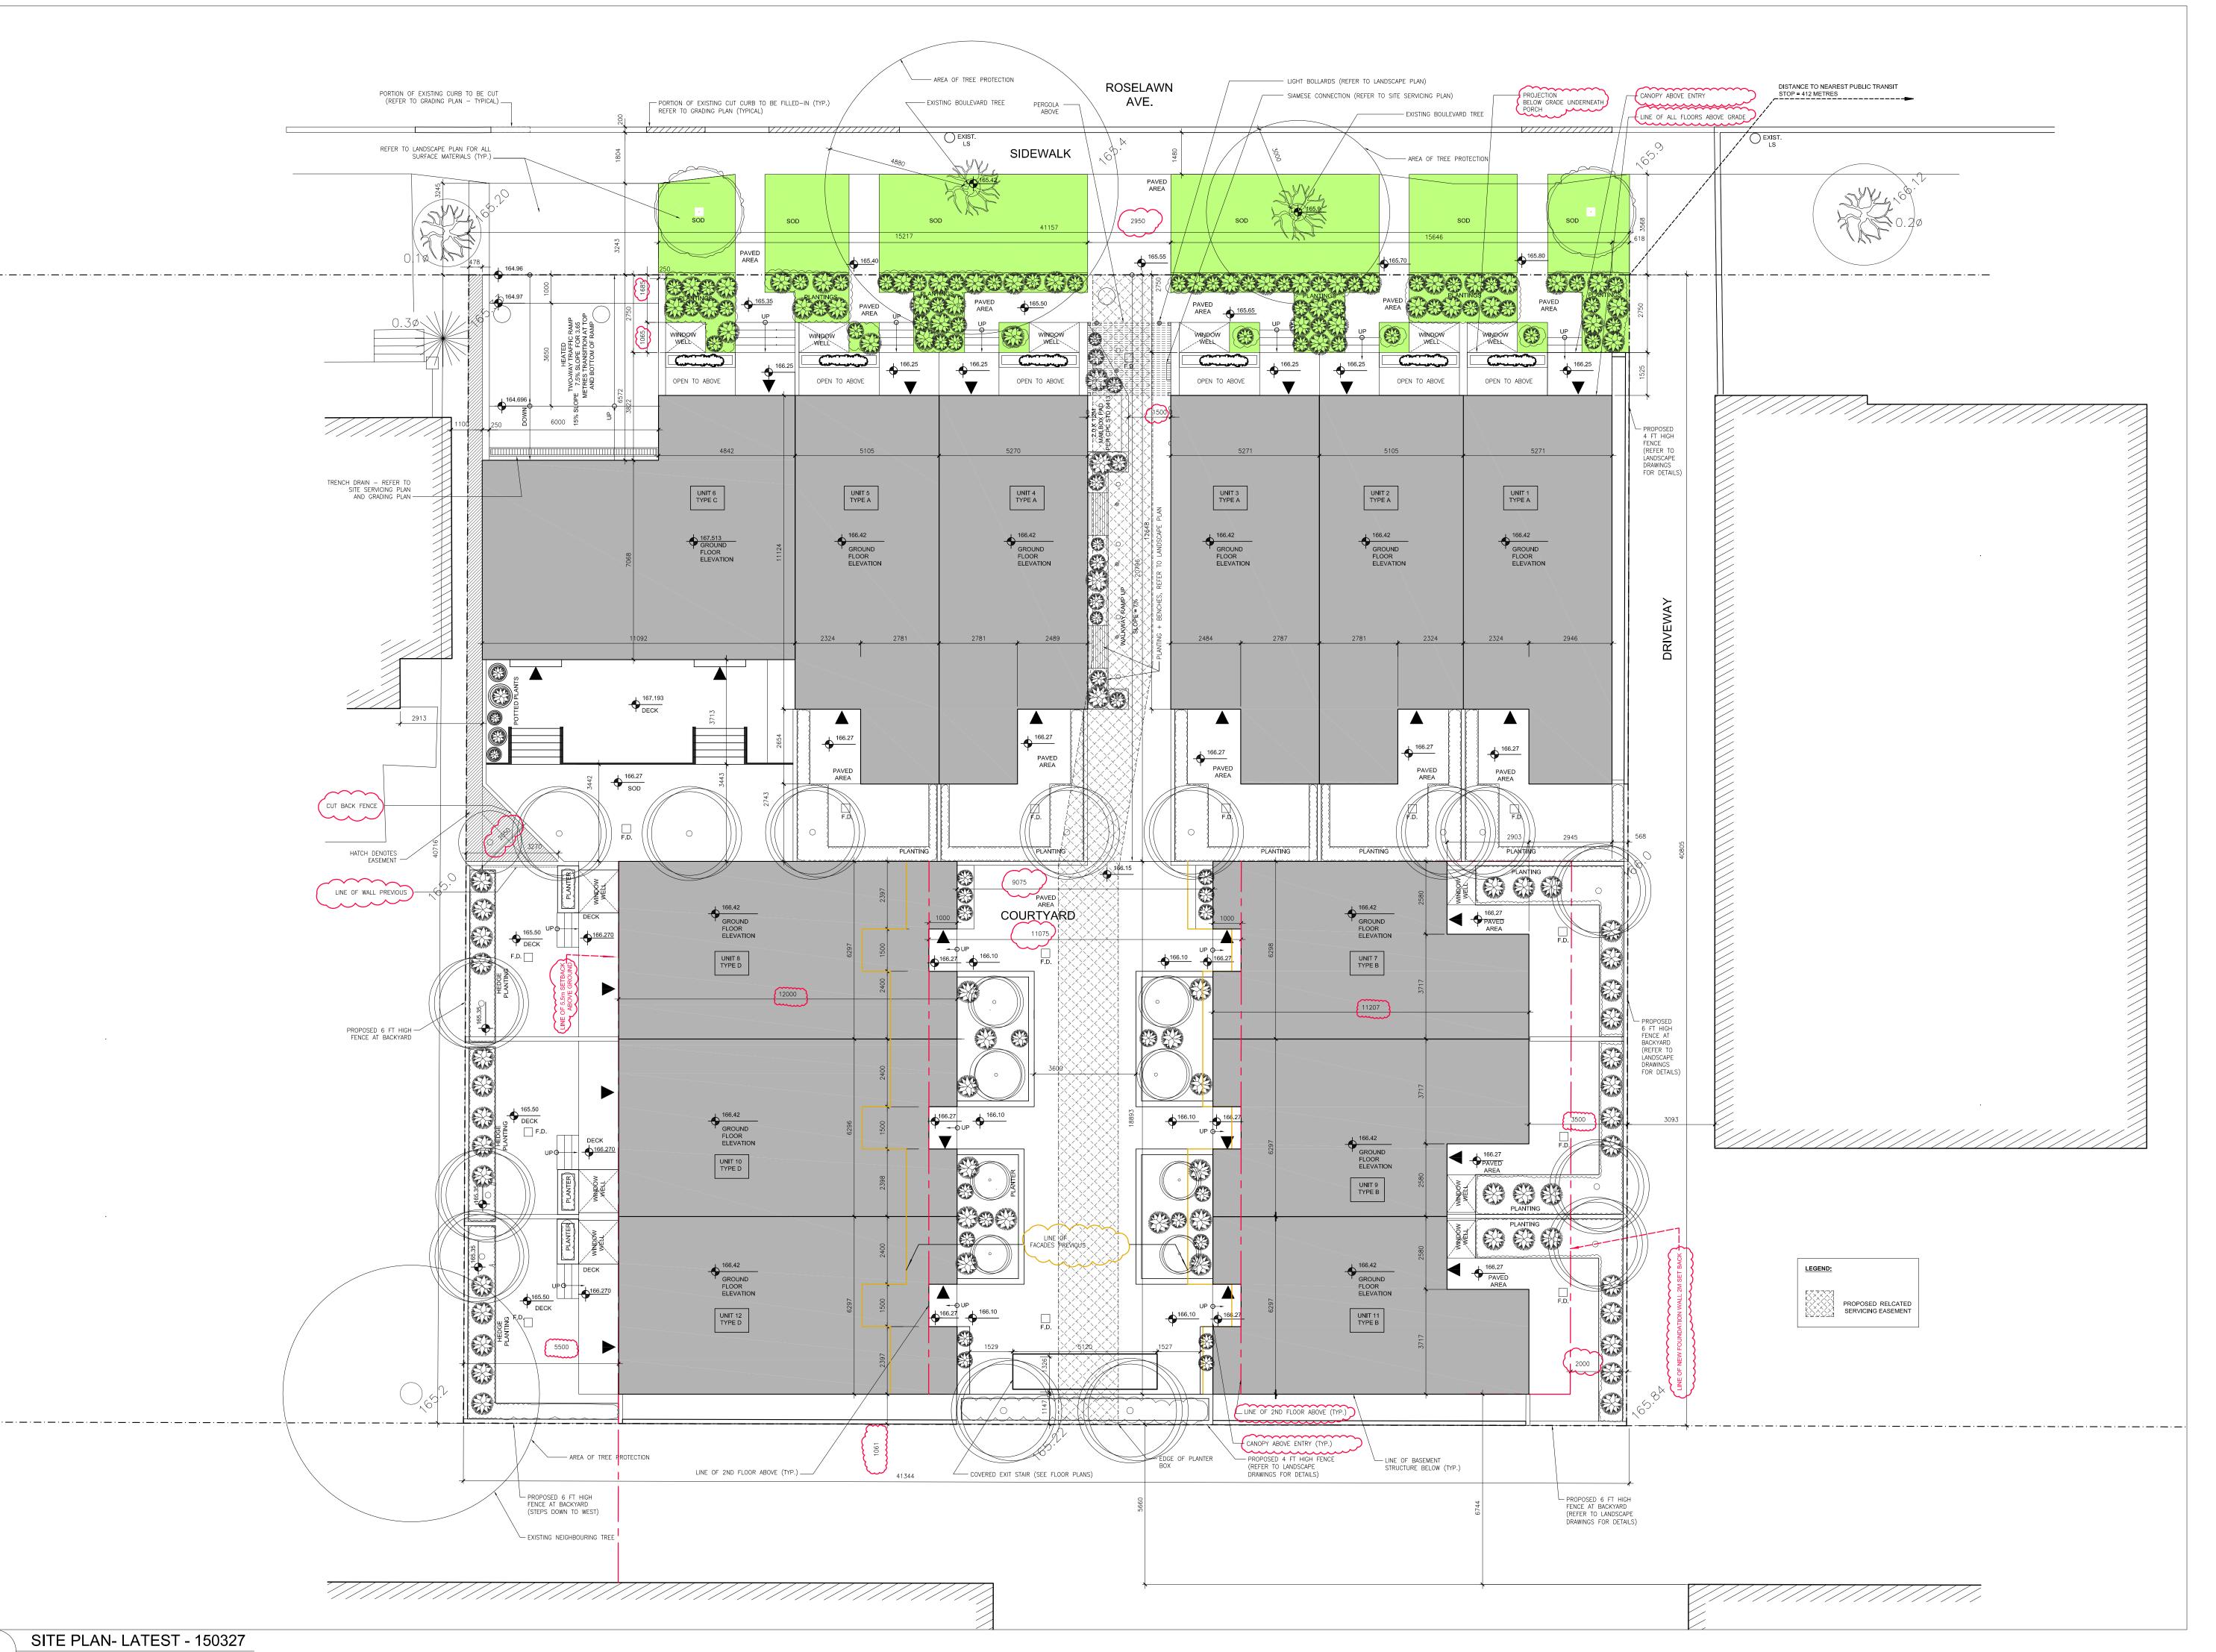

E NORTH POINT

1:100

PROJECT TITLE & ADDRESS

#### ROSELAWN TOWNHOUSES

117 - 129 ROSELAWN AVENUE TORONTO, ON M4R 1E7 CANADA

NEW DEVELOPMENT

OCTOBER 18 2013

OCTOBER 18 2012

DRAWING TITLE

SITE PLAN

DRAWING NUMBER REVISION NUMBER

A004 00

19 DUNCAN STREET, SUITE 405 TORONTO, ONTARIO M5H 3H1

t. 416.260.8373 f. 416.260.0460 e: info@drewmandelarchitects.com

Contractor must check and verify all dimensions on the job, and report any discrepancies to the Architect before proceeding with the work.