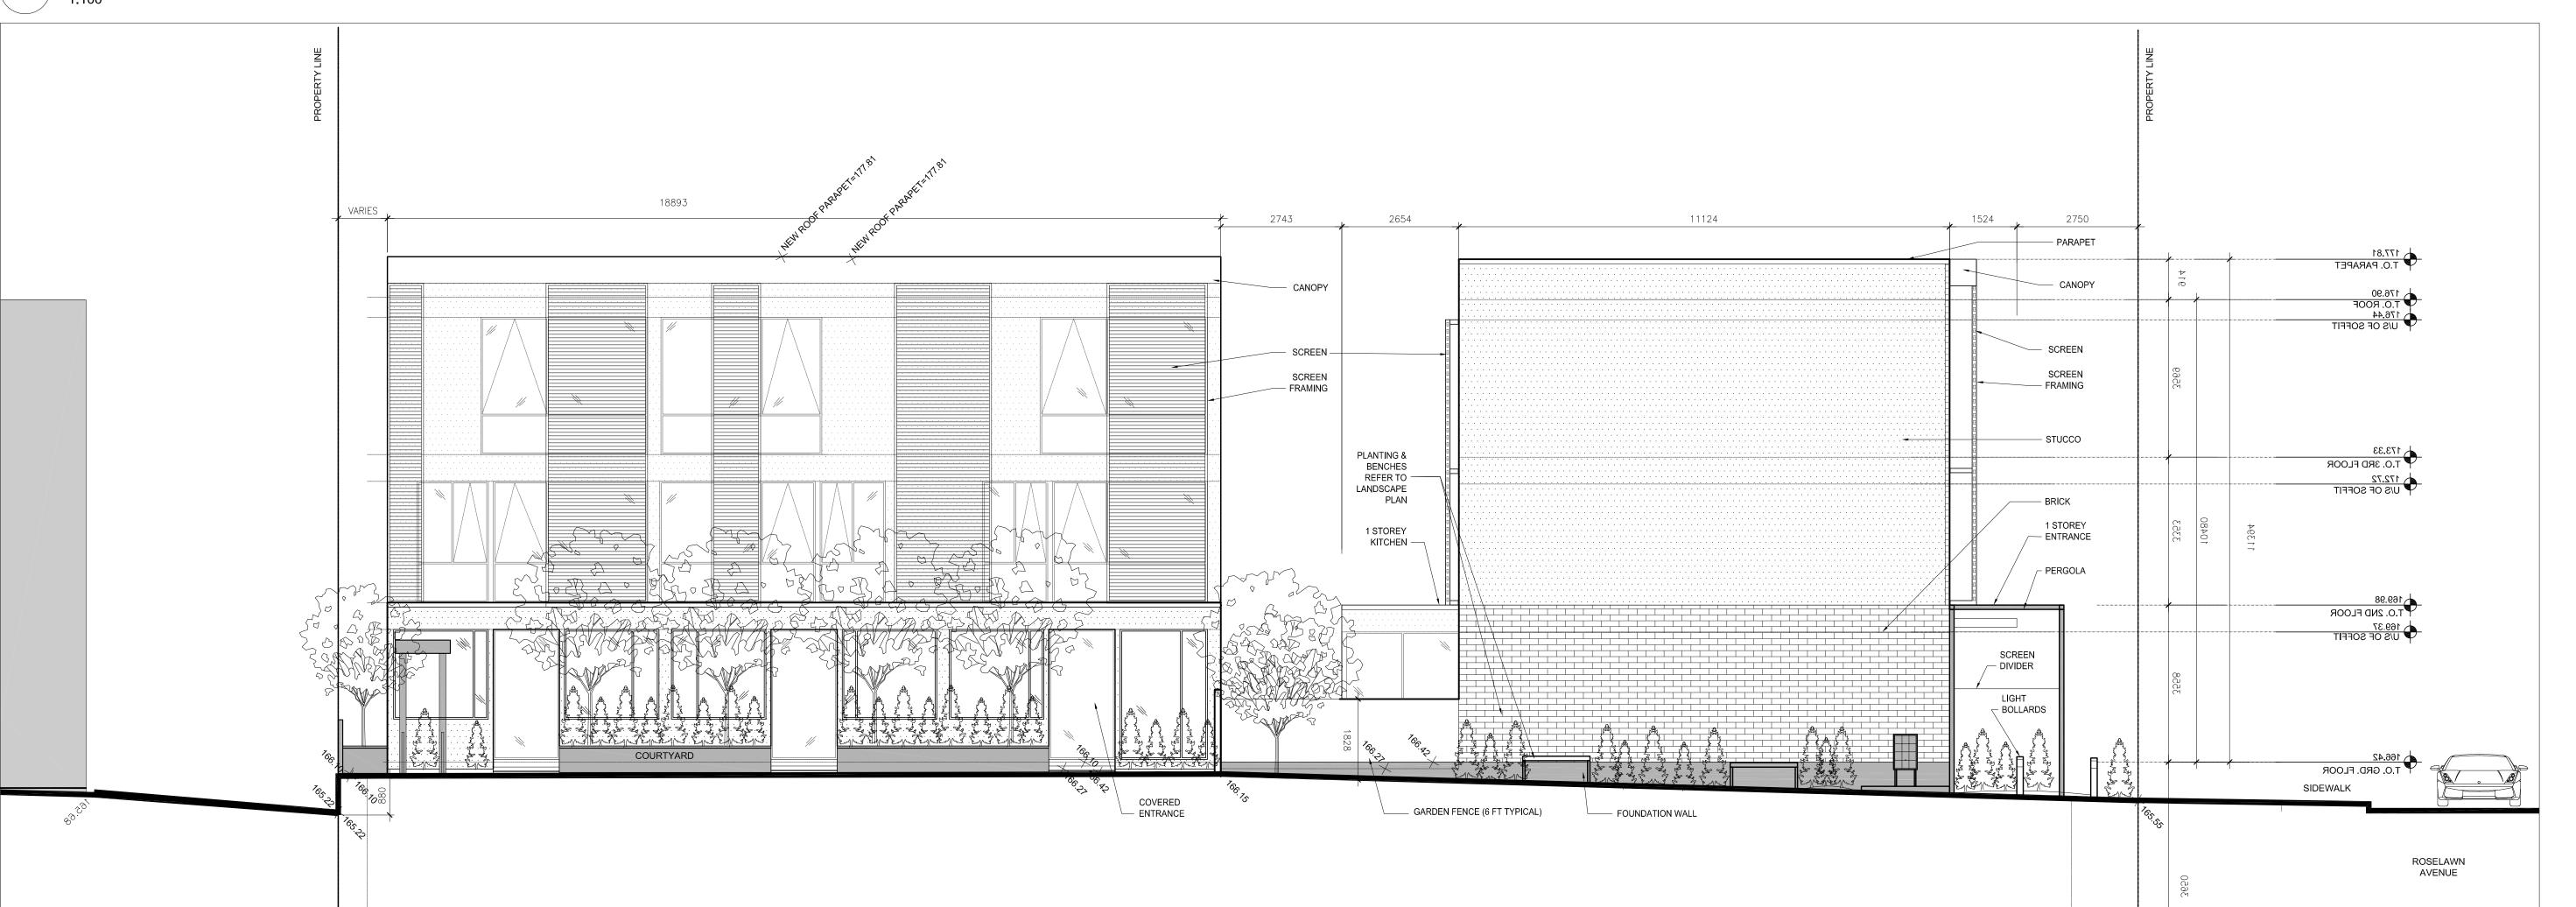

A103

2 SIDE ELEVATION (WEST)
1:75

# DREW MANDEL ARCHITECTS

19 DUNCAN STREET, SUITE 405 TORONTO, ONTARIO M5H 3H1

t. 416.260.8373 f. 416.260.0460 e: info@drewmandelarchitects.com

BUILDING PERMIT ISSUANCE SHALL BE SUBJECTED TO THE BUILDING PERMIT DRAWINGS NOT BEING IN CONTRAVENTION WITH THESE APPROVED PLANS AND DRAWINGS INCLUDING, BUT NOT LIMITED TO, THE EXTERIOR DESIGN OF THE BUILDING AND EXTERIOR BUILDING MATERIALS

Contractor must check and verify all dimensions on the job, and report any discrepancies to the Architect before proceeding with the work.

Do not scale this drawing.

| REV | DESCRIPTION                    | DATE           |
|-----|--------------------------------|----------------|
| 00  | ISSUED FOR ZBA                 | DEC. 21 2012   |
| 00  | ISSUED FOR SPA                 | DEC. 21 2012   |
| 01  | ISSUED FOR REVIEW              | APR. 15, 2014  |
| 02  | ISSUED FOR SPA                 | MAY 16, 2014   |
| 02  | ISSUED FOR ZBA                 | MAY 16, 2014   |
| 03  | ISSUED FOR SETTLMT DISCUSSION  | FEB. 24, 2015  |
| 04  | ISSUED FOR SETTLMT DISCUSSION  | FEB. 26, 2015  |
| 05  | ISSUED FOR COMM. COUNCIL MEET. | APRIL 14, 2015 |
|     |                                |                |
|     |                                |                |
|     |                                |                |
|     |                                |                |
|     |                                |                |
|     |                                |                |
|     |                                |                |
|     |                                |                |
|     |                                |                |
|     |                                |                |

PROJECT TITLE & ADDRESS

AS NOTED

#### ROSELAWN TOWNHOUSES

117 - 129 ROSELAWN AVENUE TORONTO, ON M4R 1E7 CANADA

NEW DEVELOPMENT

OCTOBER 18 2012

DRAWING TITLE

**BUILDING ELEVATIONS** 

DRAWING NUMBER REVISION NUMBER

19 DUNCAN STREET, SUITE 405 TORONTO, ONTARIO M5H 3H1