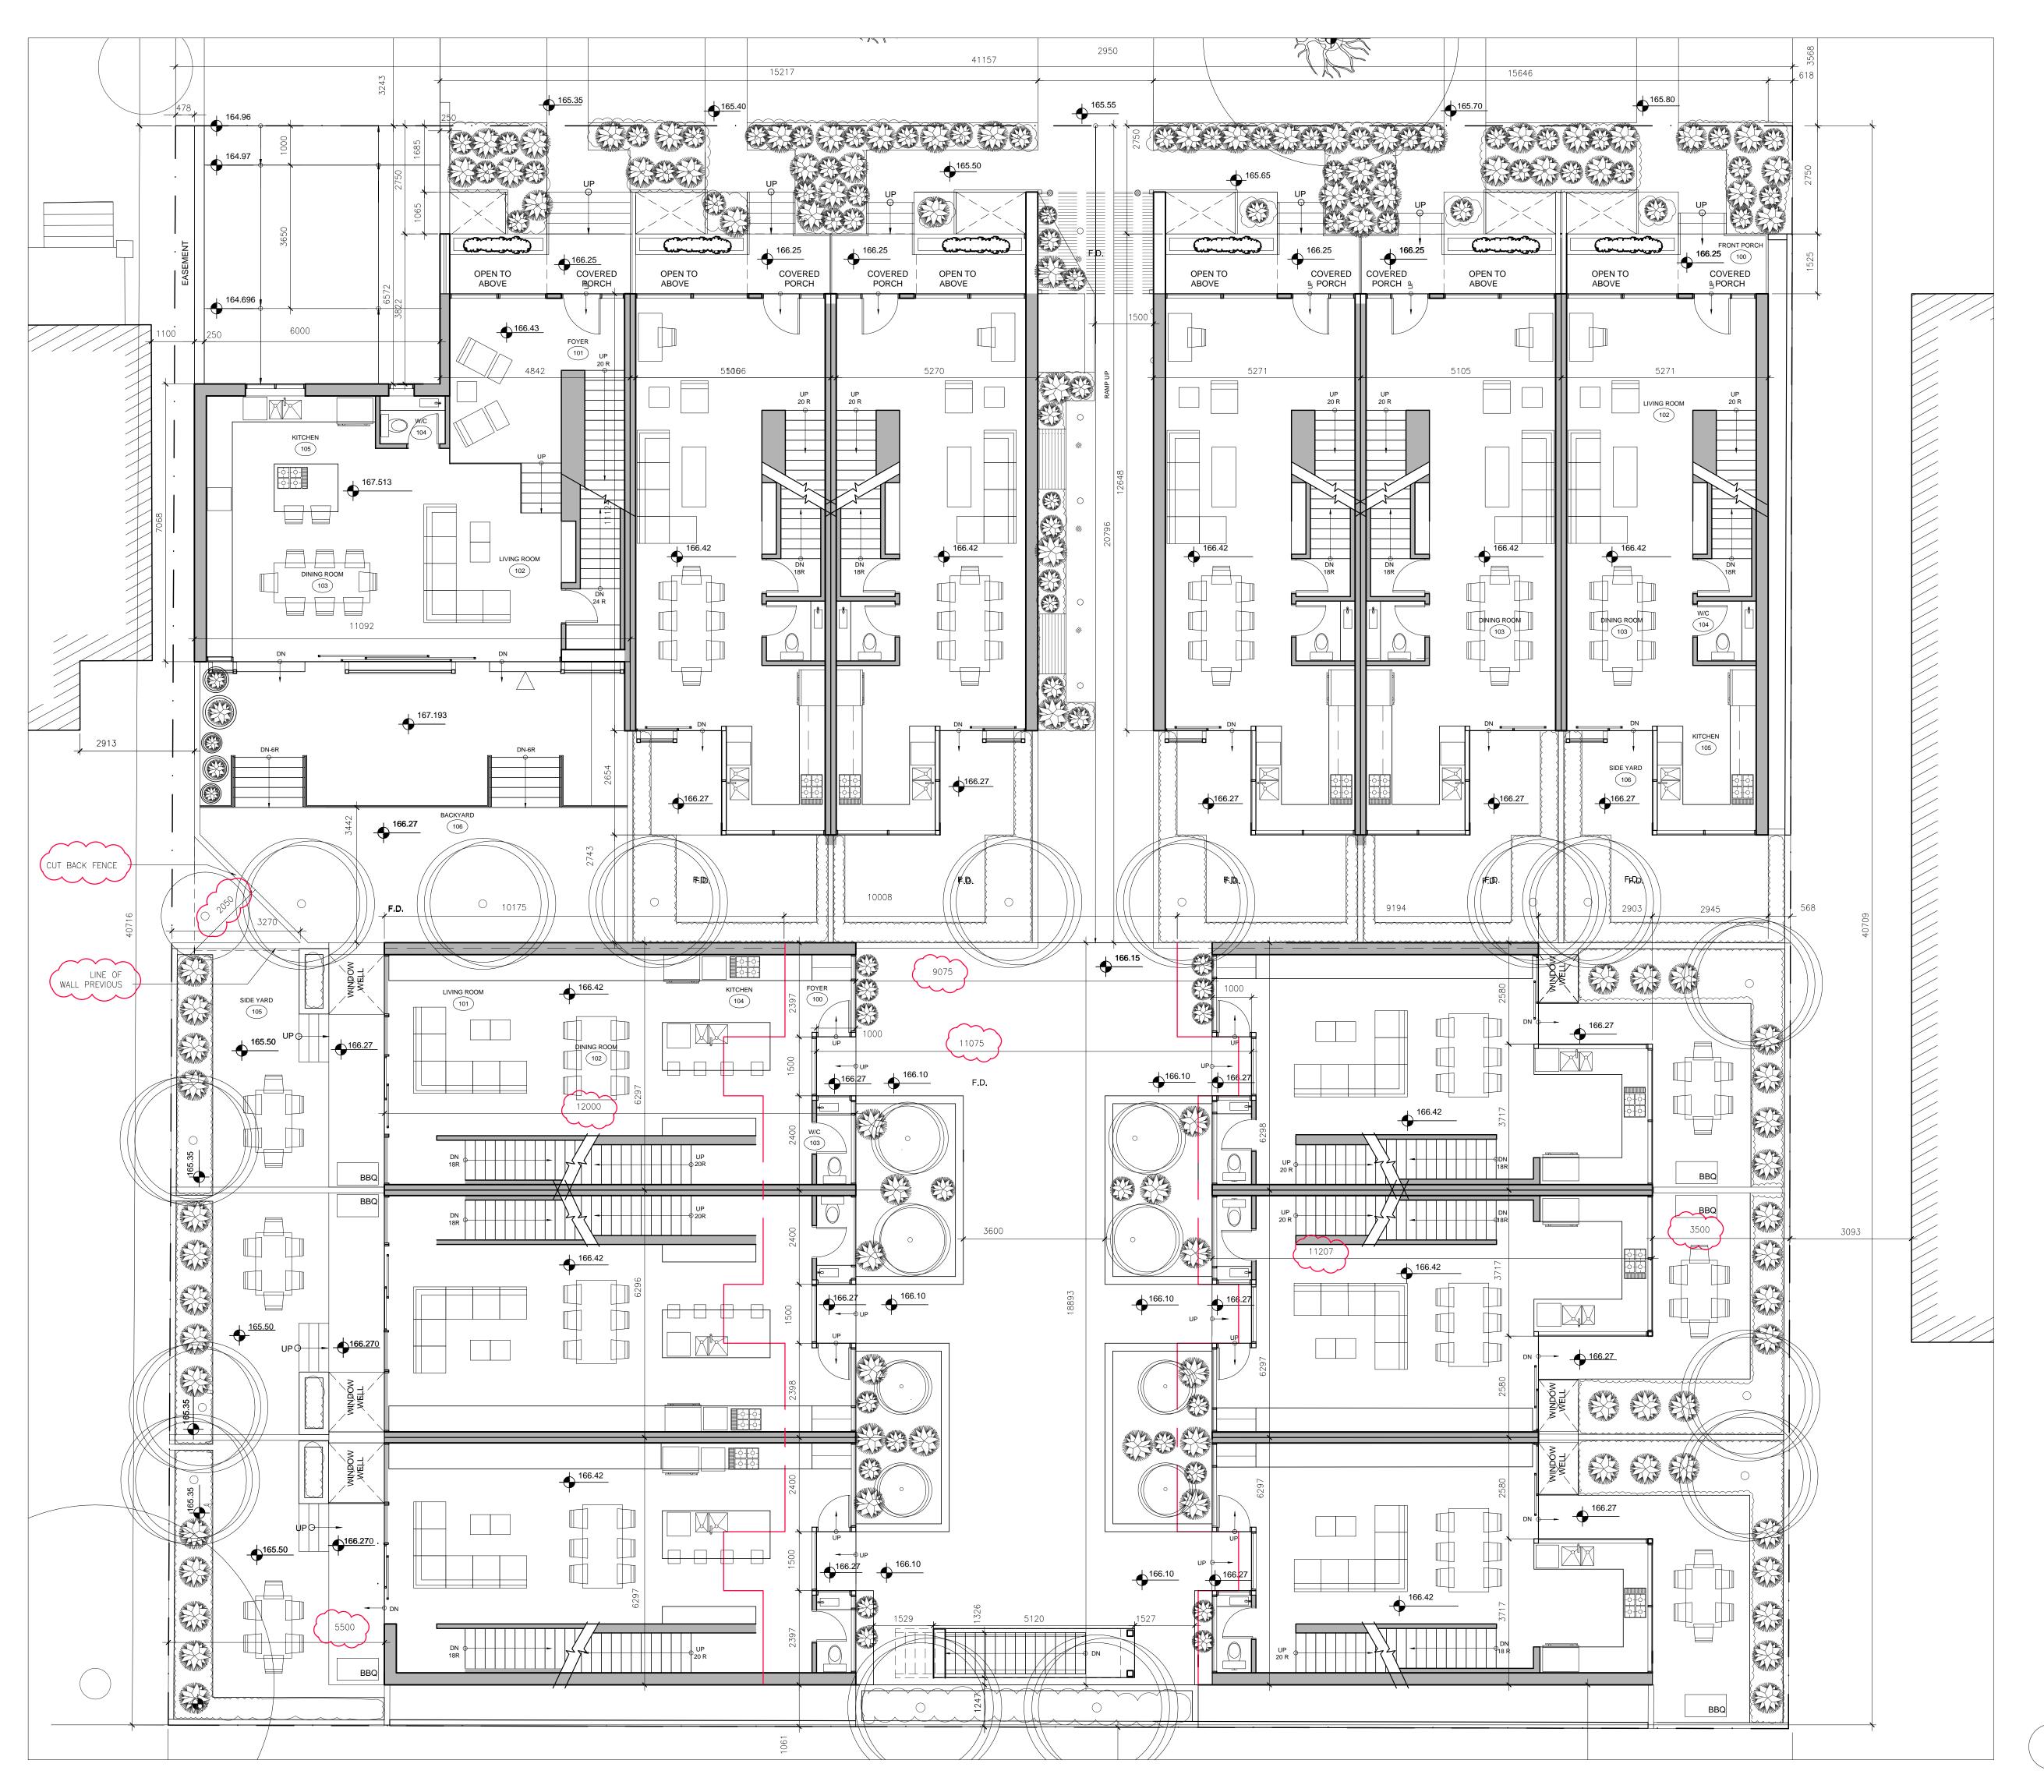

ISSUED POST NORTH YORK MEETING MAR. 31, 2015

SCALE NORTH POINT

AS NOTED

PROJECT TITLE & ADDRESS

#### ROSELAWN TOWNHOUSES

117 - 129 ROSELAWN AVENUE TORONTO, ON M4R 1E7 CANADA

NEW DEVELOPMENT

DATE

OCTOBER 18 2012

DRAWING TITLE

GROUND FLOOR PLAN

A 101 REVISION NUMBER