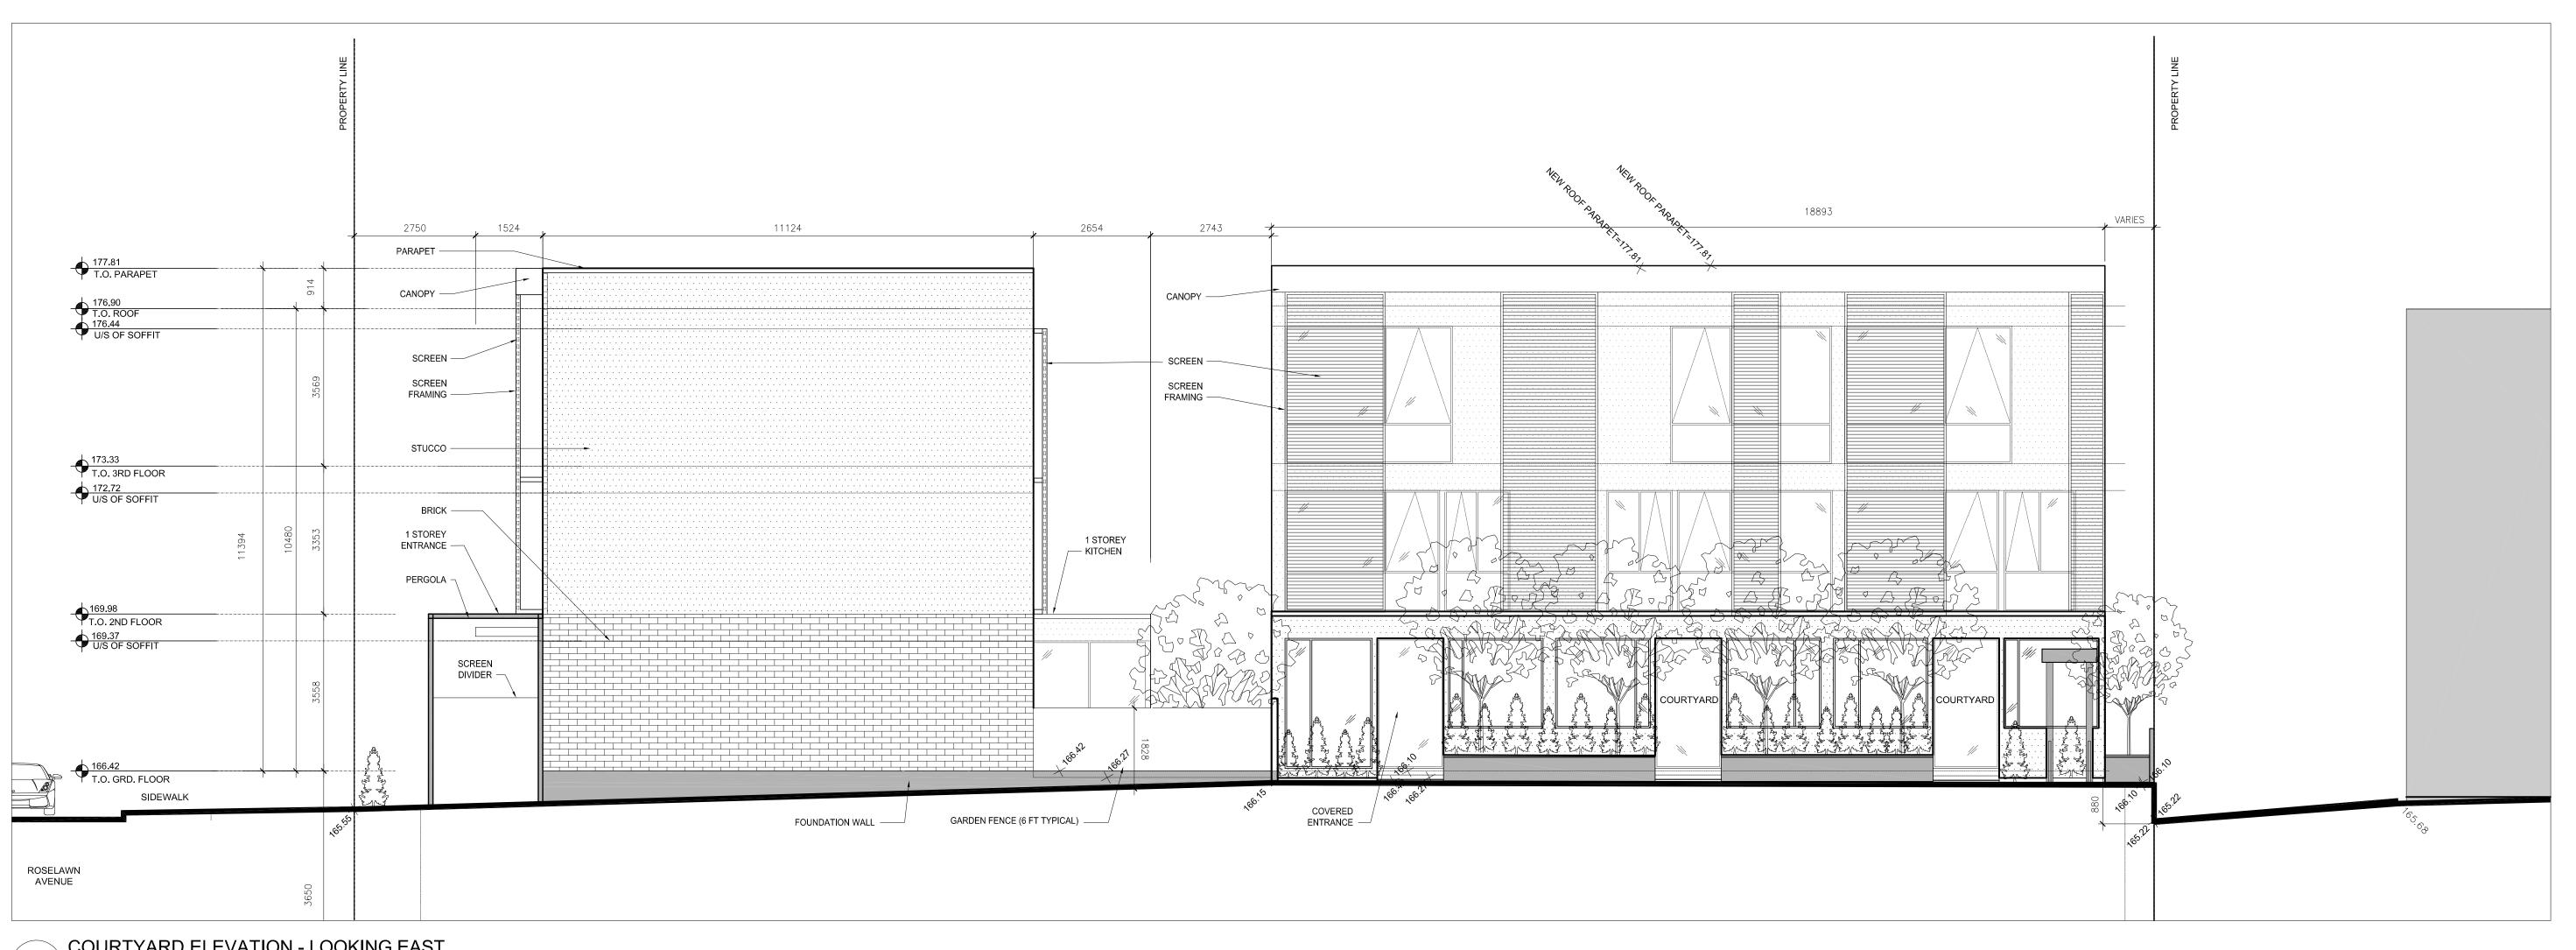

1 COURTYARD ELEVATION - LOOKING EAST

#### ROSELAWN TOWNHOUSES

117 - 129 ROSELAWN AVENUE TORONTO, ON M4R 1E7 CANADA

NEW DEVELOPMENT

DATE

OCTOBER 18 2012

DRAWING TITLE

**BUILDING ELEVATIONS** 

DRAWING NUMBER REVISION NUMBER