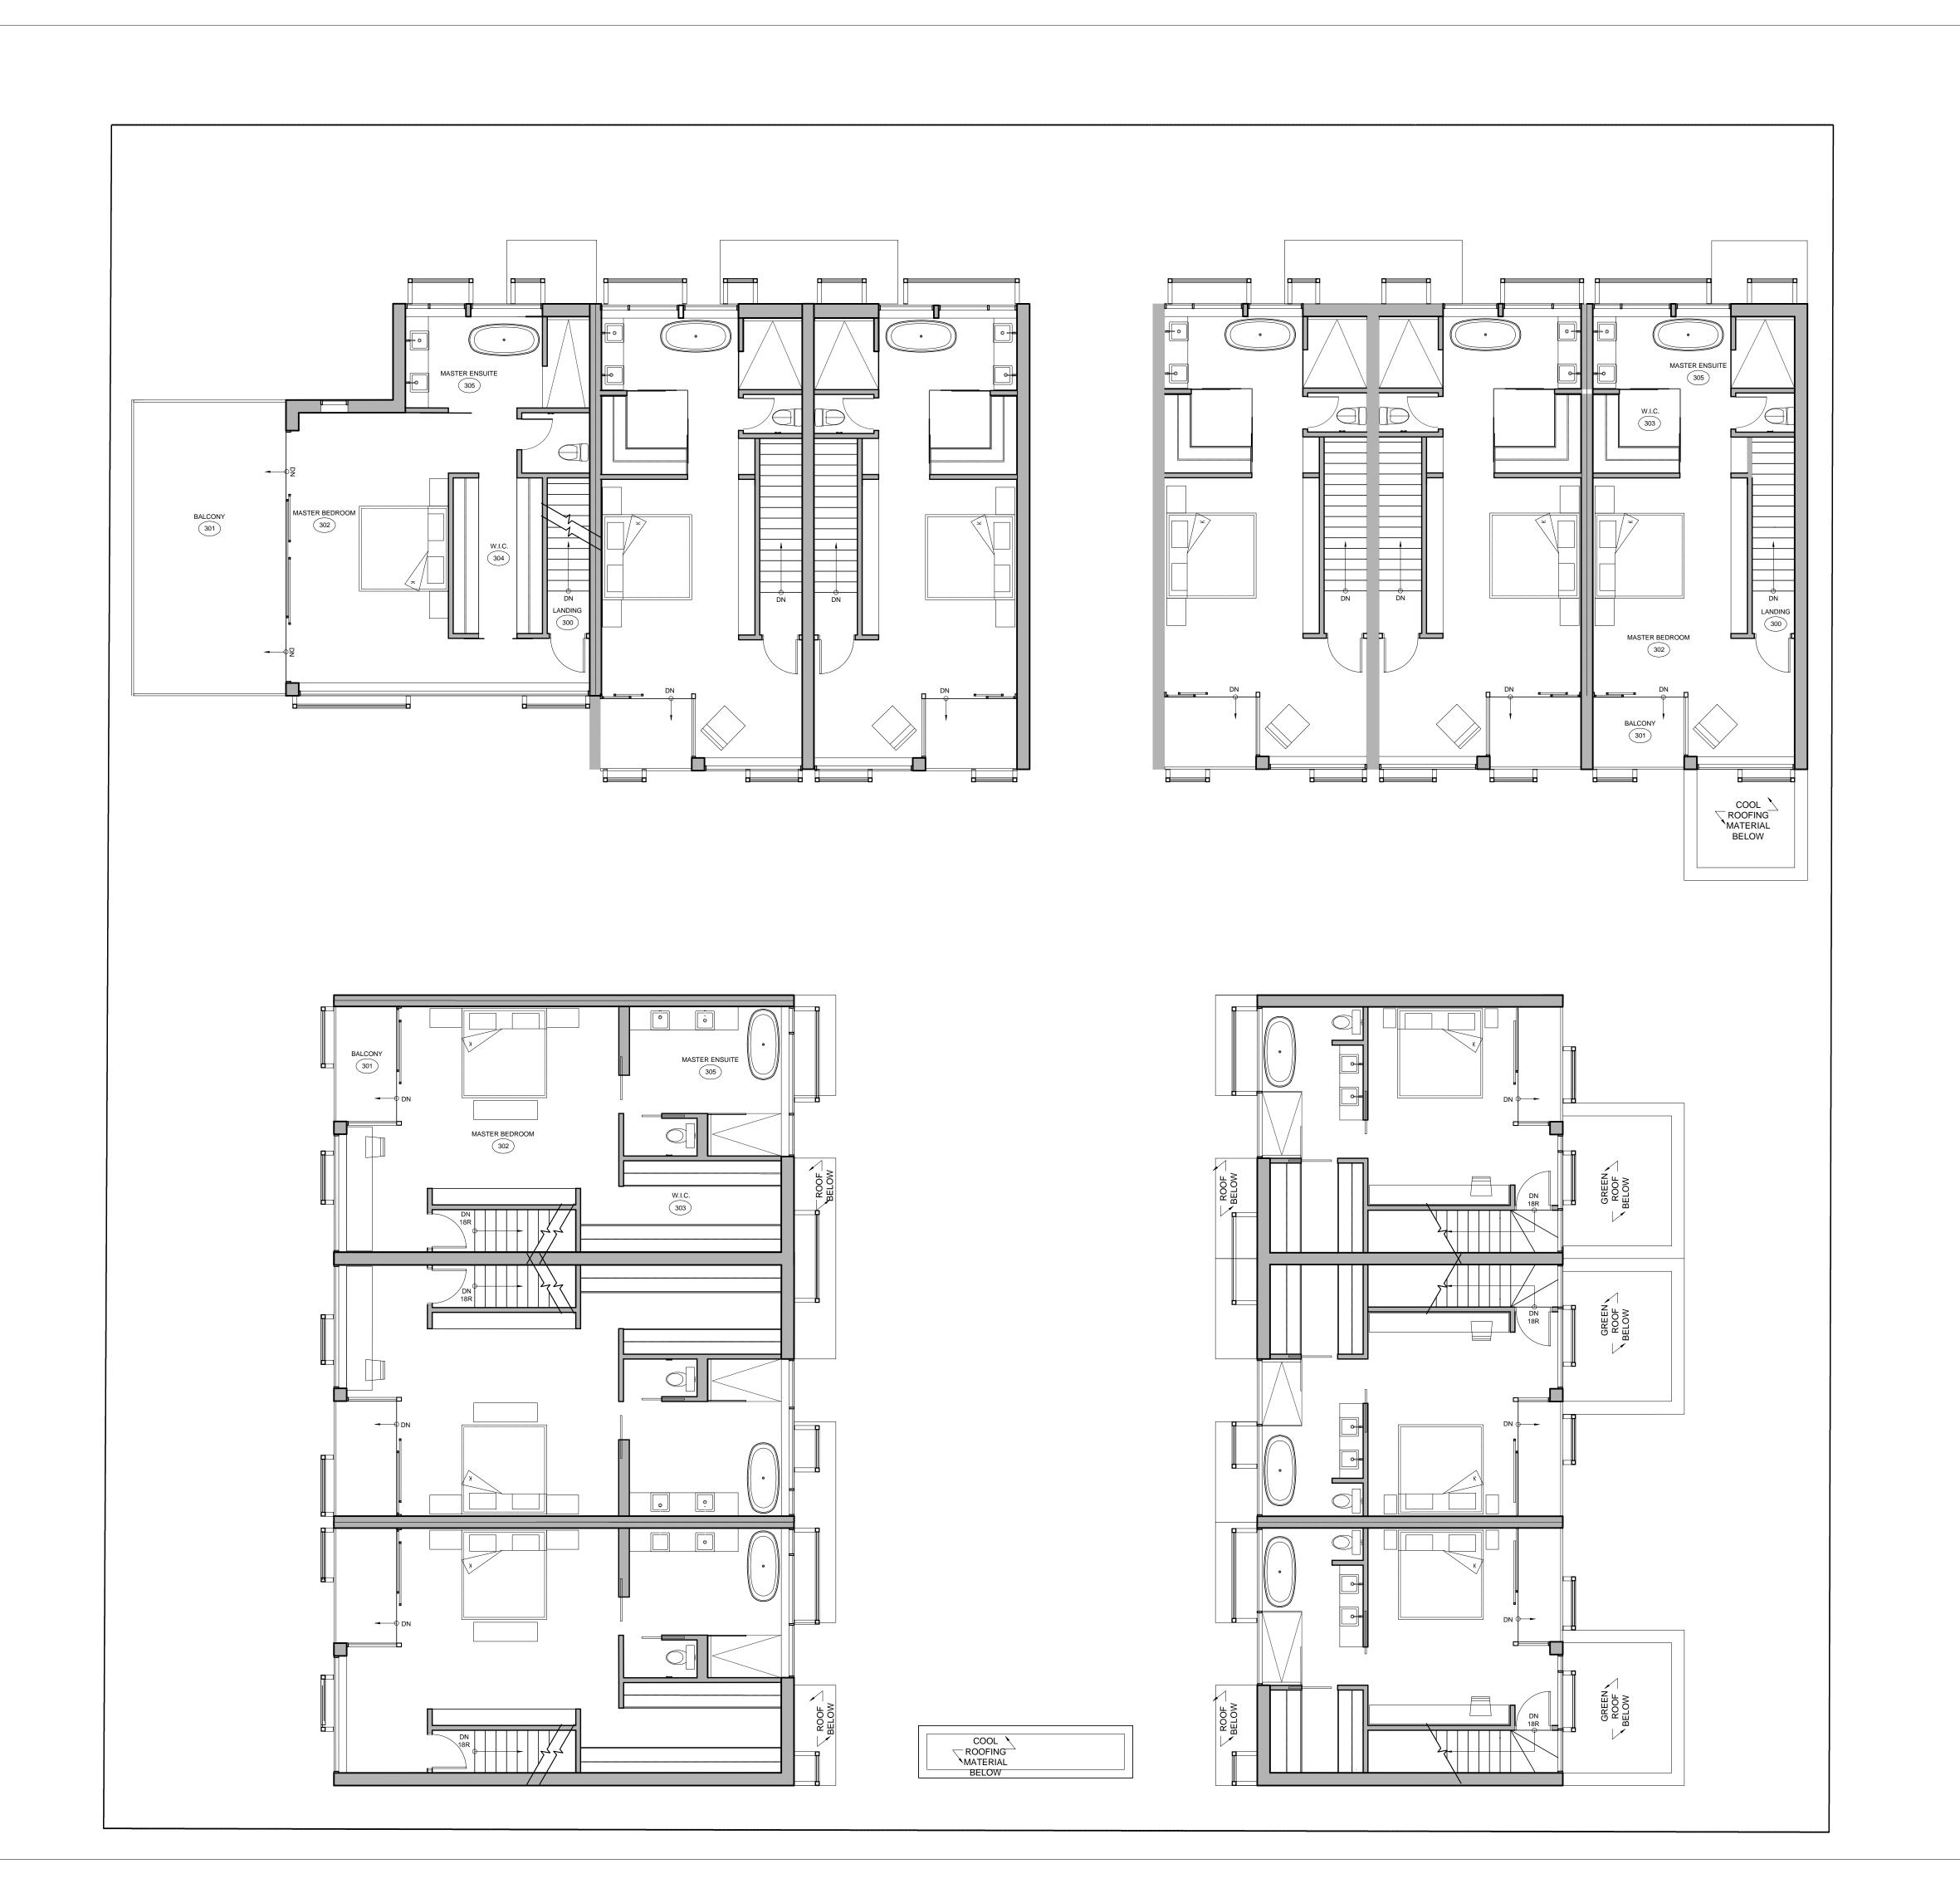

| REVIS | SIONS AND ISSUES               |                |
|-------|--------------------------------|----------------|
| REV   | DESCRIPTION                    | DATE           |
| 00    | ISSUED FOR ZBA                 | DEC. 21 2012   |
| 00    | ISSUED FOR SPA                 | DEC. 21 2012   |
| 01    | ISSUED FOR REVIEW              | APR. 15 2014   |
| 02    | ISSUED FOR REVIEW              | MAY 7, 2014    |
| 03    | ISSUED FOR ZBA                 | MAY 16, 2014   |
| 03    | ISSUED FOR SPA                 | MAY 16, 2014   |
| 04    | ISSUED POST NORTH YORK MEETING | MARCH 31, 2015 |
|       |                                |                |

### ROSELAWN TOWNHOUSES

117 - 129 ROSELAWN AVENUE TORONTO, ON M4R 1E7 CANADA

NEW DEVELOPMENT

OCTOBER 18 2012

DRAWING TITLE

THIRD FLOOR PLAN

DRAWING NUMBER REVISION NUMBER

00