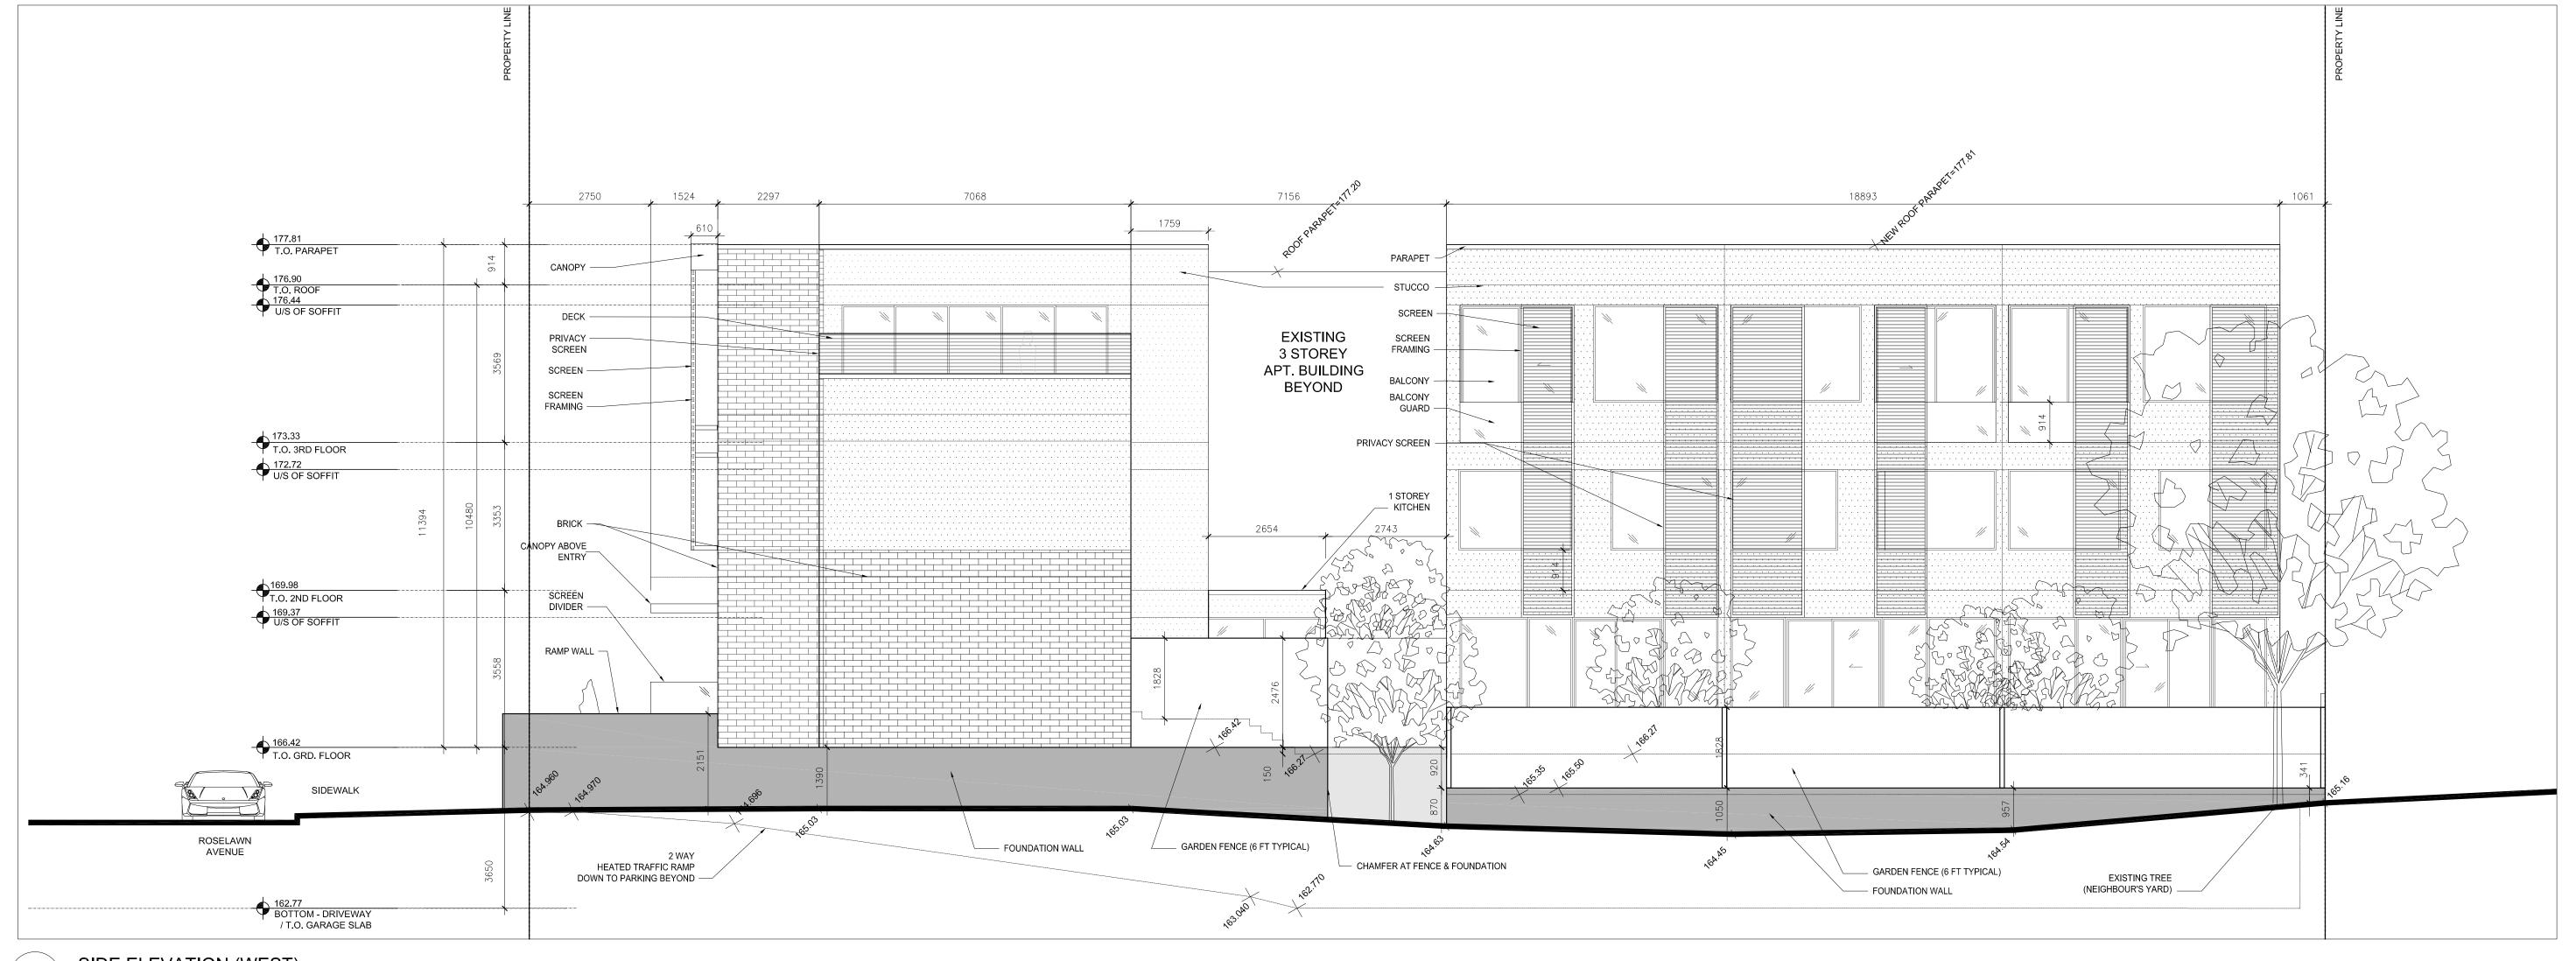

A103

2 SIDE ELEVATION (WEST)
1:75

#### ROSELAWN TOWNHOUSES

117 - 129 ROSELAWN AVENUE TORONTO, ON M4R 1E7 CANADA

NEW DEVELOPMENT

OCTOBER 18 2012

DRAWING TITLE

**BUILDING ELEVATIONS** 

DRAWING NUMBER REVISION NUMBER

19 DUNCAN STREET, SUITE 405 TORONTO, ONTARIO M5H 3H1